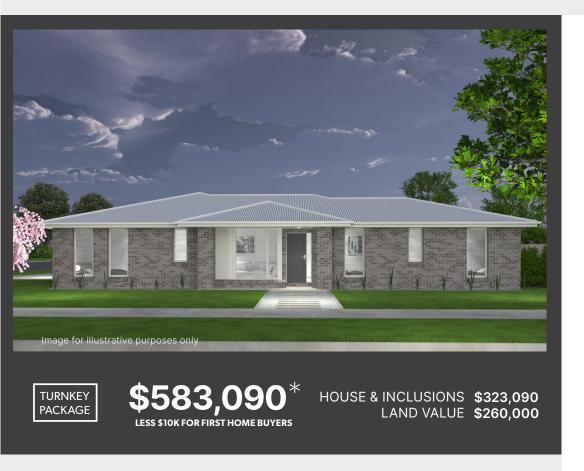

#### O'SHANNASSY20

#### Lot 821 Cruz Rd, Winter Valley

# UNBEATABLE PACKAGE INCLUSIONS

Site works H classification 6 star energy assessed Facade options as shown Premium vinyl plank & carpets Opulence promotion pack 900mm appliance range Double glazing\*
Automatic garage door
Heating & cooling
Overhead cupboards to fridge
Concrete paving & driveway/
crossover