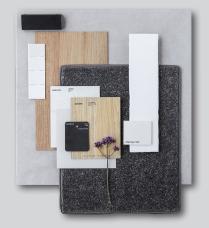

Nordic

**Tonal** 

Vetiver

#### **Urban**

**Urban Scheme Kitchen:** Base Cabinetry: Formica Seal Grey RH: Polytec Black WM, Floating Shelf: PT Natural Oak Benchtop: SA White Burst\* **Handles:** SO-A-160-BN or BLK **Tiles:** White Whoosh Matt horizontal brick lay

### **Nordic**

**Scandinavian Scheme Kitchen:** Base Cabinetry: Formica Snowdrift Velour, OHC: Formica Idyllic Velour, Benchtop: SA White Burst\* **Handles:** Jay Artia Brushed Nickel 111.33100.412 **Tiles:** 18026 vertical brick lay

#### **Tonal**

**Tonal Scheme Kitchen:** Base Cabinetry: Polytec Avion Grey Matt, OHC & Shelf: Polytec Ligurian Walnut WM, Benchtop: SA White Burst\***Handles:** Jay Artia White 111.33100.001 **Tiles:** NT19-2200FL vertical brick lay Single bank of drawers to one side of oven.

#### **Vetiver**

**Hamptons Scheme Kitchen:** Base & OHC Cabinetry: Formica Warm White Velour, Benchtop: SA White Burst\* **Handles:** SO-3440-160-BN Provincial Brushed Nickel, 128mm to bathrooms. **Tiles:** SPAWP1043 brick lay