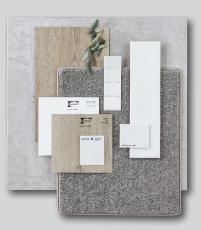

Nordic

**Tonal** 

Vetiver

#### **Urban**

**Urban Scheme Kitchen:** Base Cabinetry: Formica Seal Grey RH: Polytec Black WM, Floating Shelf: PT Natural Oak Benchtop: SA White Burst\* **Handles:** SO-A-160-BN or BLK **Tiles:** White Whoosh Matt horizontal brick lay

### **Nordic**

**Scandinavian Scheme Kitchen:** Base Cabinetry: Formica Snowdrift Velour, OHC: Formica Idyllic Velour, Benchtop: SA White Burst\* **Handles:** Jay Artia Brushed Nickel 111.33100.412 **Tiles:** 18026 vertical brick lay

#### **Tonal**

**Tonal Scheme Kitchen:** Base Cabinetry: Polytec Avion Grey Matt, OHC & Shelf: Polytec Ligurian Walnut WM, Benchtop: SA White Burst\***Handles:** Jay Artia White 111.33100.001 **Tiles:** NT19-2200FL vertical brick lay Single bank of drawers to one side of oven.

#### **Vetiver**

**Hamptons Scheme Kitchen:** Base & OHC Cabinetry: Formica Warm White Velour, Benchtop: SA White Burst\* **Handles:** SO-3440-160-BN Provincial Brushed Nickel, 128mm to bathrooms. **Tiles:** SPAWP1043 brick lay