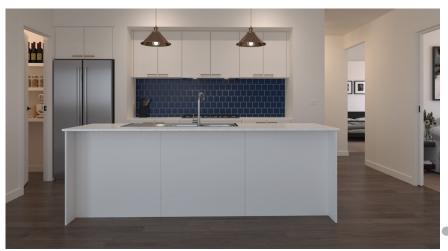

#### **Urban**

**Urban Scheme Kitchen:** Base Cabinetry: Formica Seal Grey RH: Polytec Black WM, Floating Shelf: PT Natural Oak Benchtop: SA White Burst\* **Handles:** SO-A-160-BN or BLK **Tiles:** White Whoosh Matt horizontal brick lay