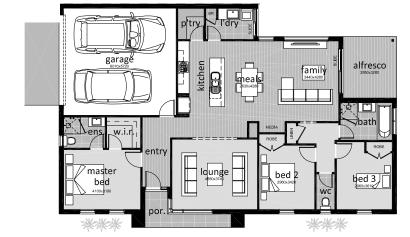

#### O'SHANNASSY20

#### Lot 821 Cruz Rd, Winter Valley

# UNBEATABLE PACKAGE INCLUSIONS

Site works H classification 6 star energy assessed Facade options as shown Premium vinyl plank & carpets Opulence promotion pack 900mm appliance range Double glazing\*
Automatic garage door
Heating & cooling
Overhead cupboards to fridge
Concrete paving & driveway/
crossover