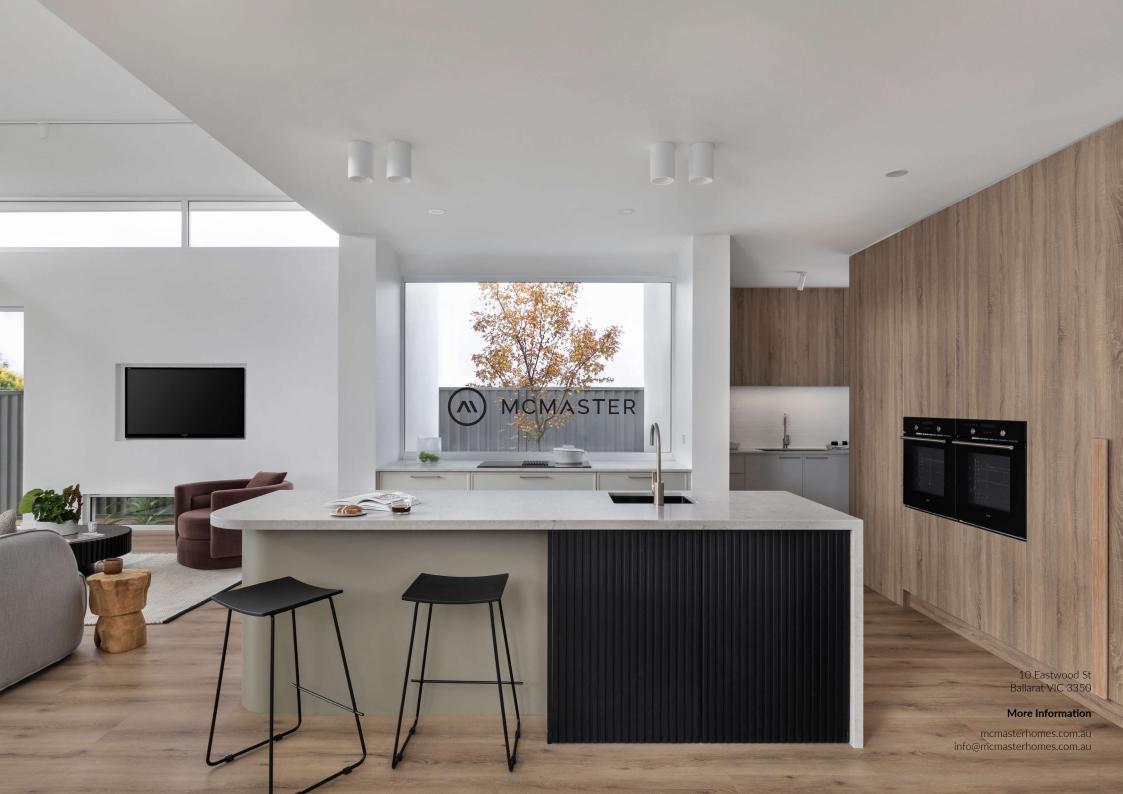

#### **Urban**

**Urban Scheme Kitchen:** Base Cabinetry: Formica Seal Grey RH: Polytec Black WM, Floating Shelf: PT Natural Oak Benchtop: SA White Burst\* **Handles:** SO-A-160-BN or BLK **Tiles:** White Whoosh Matt horizontal brick lay

### **Nordic**

**Scandinavian Scheme Kitchen:** Base Cabinetry: Formica Snowdrift Velour, OHC: Formica Idyllic Velour, Benchtop: SA White Burst\* **Handles:** Jay Artia Brushed Nickel 111.33100.412 **Tiles:** 18026 vertical brick lay

#### **Tonal**

**Tonal Scheme Kitchen:** Base Cabinetry: Polytec Avion Grey Matt, OHC & Shelf: Polytec Ligurian Walnut WM, Benchtop: SA White Burst\***Handles:** Jay Artia White 111.33100.001 **Tiles:** NT19-2200FL vertical brick lay Single bank of drawers to one side of oven.

#### **Vetiver**

**Hamptons Scheme Kitchen:** Base & OHC Cabinetry: Formica Warm White Velour, Benchtop: SA White Burst\* **Handles:** SO-3440-160-BN Provincial Brushed Nickel, 128mm to bathrooms. **Tiles:** SPAWP1043 brick lay