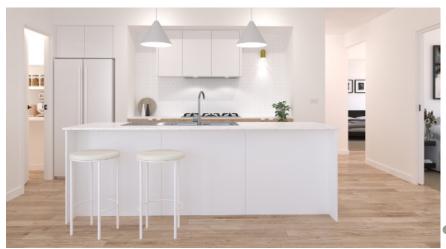

### **Nordic**

**Scandinavian Scheme Kitchen:** Base Cabinetry: Formica Snowdrift Velour, OHC: Formica Idyllic Velour, Benchtop: SA White Burst\* **Handles:** Jay Artia Brushed Nickel 111.33100.412 **Tiles:** 18026 vertical brick lay