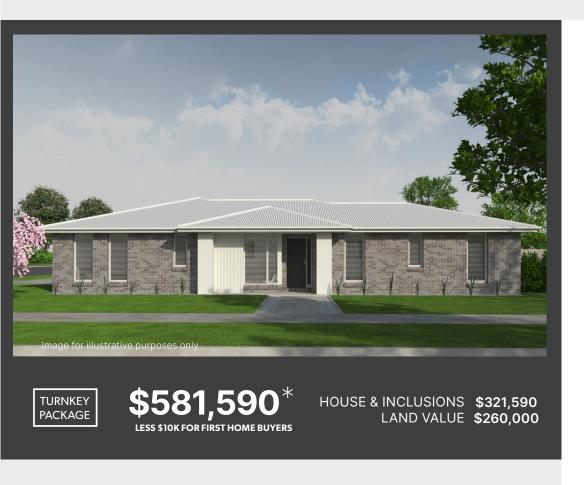

#### O'SHANNASSY20

#### Lot 805 Maxi Drive, Winter Valley

Site works H classification
7 star energy assessed
Facade options as shown
Premium vinyl plank & carpets
Opulence promotion pack
900mm appliance range

Double glazing\*
Automatic garage door
Heating & cooling
Overhead cupboards to fridge
Concrete paving & driveway/
crossover

"Build commencement dependant on title availability "Land purchased separately from the selling agent: does not include purchasers stamp duty or legal fees.\*No allowances for significant tree influence. \*Owner to confirm land price and land availability with develope and owner to sign REIV. Contract for land portion with land owner and separate build contract with McMaster "H class slab construction subject to engineers inspection and slab design - excludes fill, rock & removal & retaining walls. \*McMaster Humes reserves the right to withdraw this offer at anytime. CPBI L5 2303.