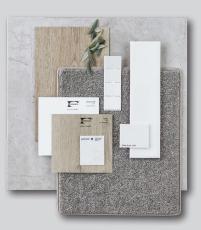

# **Colour Schemes**

Our Interior Design team have put together schemes that are in line with looks that are currently trending and colours that are popular amongst our community.

Select one of these external & internal schemes and streamline your build!

Nordic

**Tonal** 

Vetiver

## **Urban**

**Urban Scheme Kitchen:** Base Cabinetry: Formica Seal Grey RH: Polytec Black WM, Floating Shelf: PT Natural Oak Benchtop: SA White Burst\* **Handles:** SO-A-160-BN or BLK **Tiles:** White Whoosh Matt horizontal brick lay

# **Nordic**

**Scandinavian Scheme Kitchen:** Base Cabinetry: Formica Snowdrift Velour, OHC: Formica Idyllic Velour, Benchtop: SA White Burst\* **Handles:** Jay Artia Brushed Nickel 111.33100.412 **Tiles:** 18026 vertical brick lay

## **Tonal**

**Tonal Scheme Kitchen:** Base Cabinetry: Polytec Avion Grey Matt, OHC & Shelf: Polytec Ligurian Walnut WM, Benchtop: SA White Burst\***Handles:** Jay Artia White 111.33100.001 **Tiles:** NT19-2200FL vertical brick lay Single bank of drawers to one side of oven.

# **Vetiver**

**Hamptons Scheme Kitchen:** Base & OHC Cabinetry: Formica Warm White Velour, Benchtop: SA White Burst\* **Handles:** SO-3440-160-BN Provincial Brushed Nickel, 128mm to bathrooms. **Tiles:** SPAWP1043 brick lay