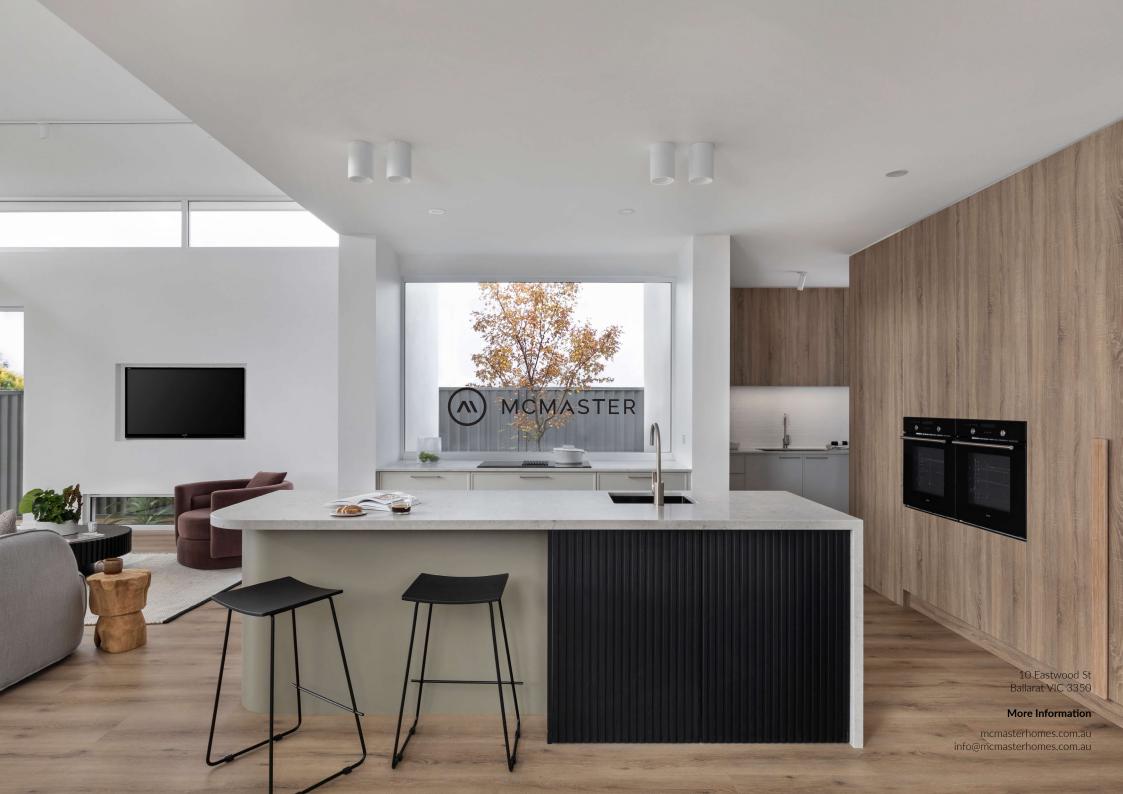

## **Urban**

**Urban Scheme Kitchen:** Base Cabinetry: Formica Seal Grey RH: Polytec Black WM, Floating Shelf: PT Natural Oak Benchtop: SA White Burst\* **Handles:** SO-A-160-BN or BLK **Tiles:** White Whoosh Matt horizontal brick lay