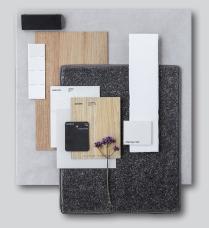

# **Colour Schemes**

Our Interior Design team have put together schemes that are in line with looks that are currently trending and colours that are popular amongst our community.

Select one of these external & internal schemes and streamline your build!

Nordic

**Tonal** 

Vetiver

## **Urban**

**Urban Scheme Kitchen:** Base Cabinetry: Formica Seal Grey RH: Polytec Black WM, Floating Shelf: PT Natural Oak Benchtop: SA White Burst\* **Handles:** SO-A-160-BN or BLK **Tiles:** White Whoosh Matt horizontal brick lay

# **Nordic**

**Scandinavian Scheme Kitchen:** Base Cabinetry: Formica Snowdrift Velour, OHC: Formica Idyllic Velour, Benchtop: SA White Burst\* **Handles:** Jay Artia Brushed Nickel 111.33100.412 **Tiles:** 18026 vertical brick lay

## **Tonal**

**Tonal Scheme Kitchen:** Base Cabinetry: Polytec Avion Grey Matt, OHC & Shelf: Polytec Ligurian Walnut WM, Benchtop: SA White Burst\***Handles:** Jay Artia White 111.33100.001 **Tiles:** NT19-2200FL vertical brick lay Single bank of drawers to one side of oven.

# **Vetiver**

**Hamptons Scheme Kitchen:** Base & OHC Cabinetry: Formica Warm White Velour, Benchtop: SA White Burst\* **Handles:** SO-3440-160-BN Provincial Brushed Nickel, 128mm to bathrooms. **Tiles:** SPAWP1043 brick lay