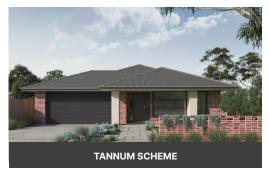

#### Lot 805 Maxi Drive, Winter Valley

Site works H classification
7 star energy assessed
Facade options as shown
Premium vinyl plank & carpets
Opulence promotion pack
900mm appliance range

Double glazing\*
Automatic garage door
Heating & cooling
Overhead cupboards to fridge
Concrete paving & driveway/
crossover