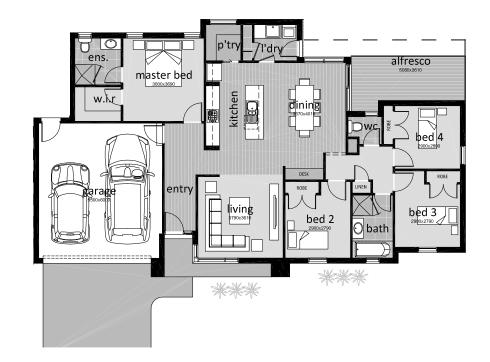

#### O'SHANNASSY20

#### Lot 805 Maxi Drive, Winter Valley

Site works H classification
7 star energy assessed
Facade options as shown
Premium vinyl plank & carpets
Opulence promotion pack
900mm appliance range

Double glazing\*
Automatic garage door
Heating & cooling
Overhead cupboards to fridge
Concrete paving & driveway/
crossover