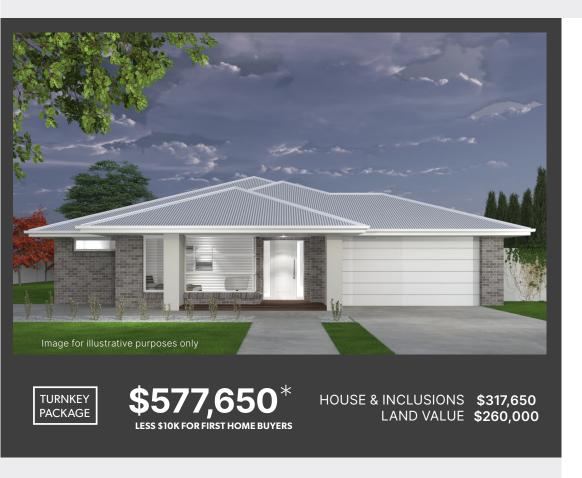

#### **BONSHAW**19

#### **Lot 804 Maxi Drive, Winter Valley**

Site works H classification 7 star energy assessed Facade options as shown Premium vinyl plank & carpets Opulence promotion pack 900mm appliance range Double glazing\*
Automatic garage door
Heating & cooling
Overhead cupboards to fridge
Concrete paving & driveway/
crossover

<sup>\*</sup>Build commencement dependant on title availability \*Land purchased separately from the selling agent: does not include purchasers stamp duty or legal fees.\*No allowances for significant tree influence. \*Owner to confirm land price and land availability with develope and owner to sign REIV. Contract for land portion with land owner and separate build contract with McMaster \*H class slab construction subject to engineers inspection and slab design - excludes fill, rock & removal & retaining walls.