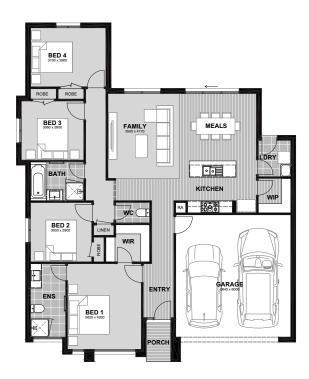

#### **BONSHAW**19

#### **Lot 804 Maxi Drive, Winter Valley**

Site works H classification 7 star energy assessed Facade options as shown Premium vinyl plank & carpets Opulence promotion pack 900mm appliance range Double glazing\*
Automatic garage door
Heating & cooling
Overhead cupboards to fridge
Concrete paving & driveway/
crossover