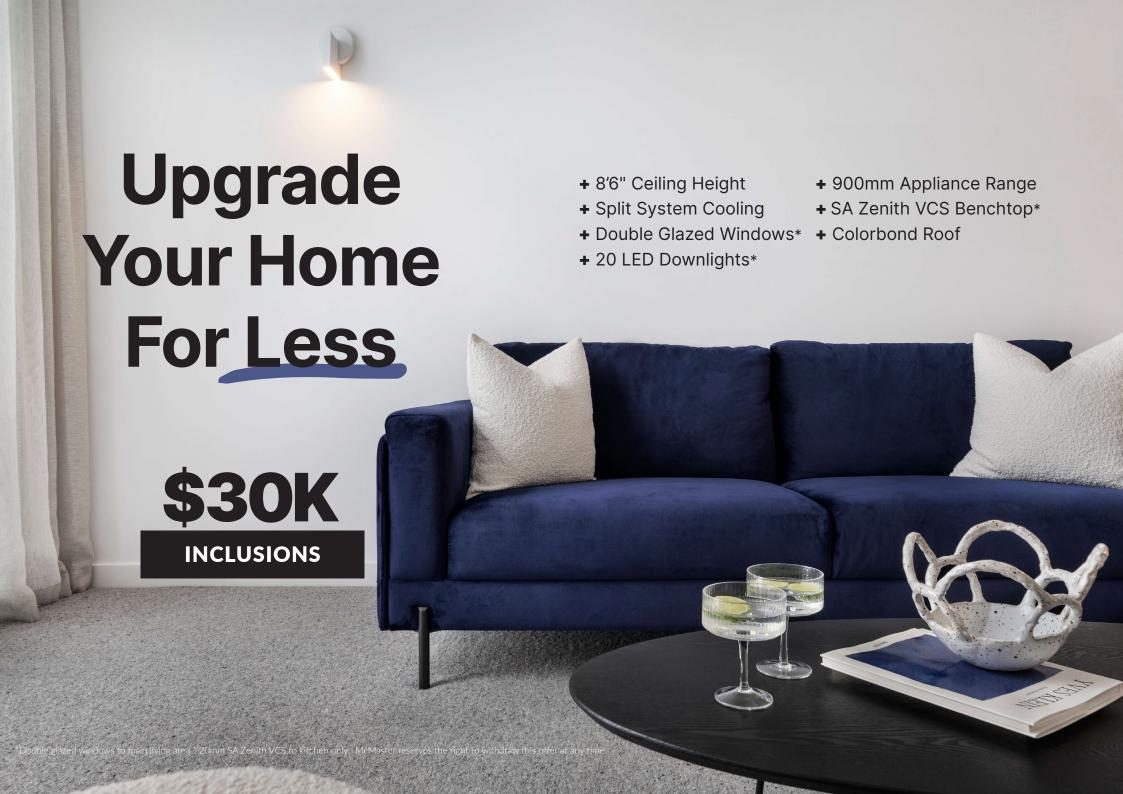

#### **Lot 804 Maxi Drive, Winter Valley**

Site works H classification 7 star energy assessed Facade options as shown Premium vinyl plank & carpets Opulence promotion pack 900mm appliance range Double glazing\*
Automatic garage door
Heating & cooling
Overhead cupboards to fridge
Concrete paving & driveway/
crossover