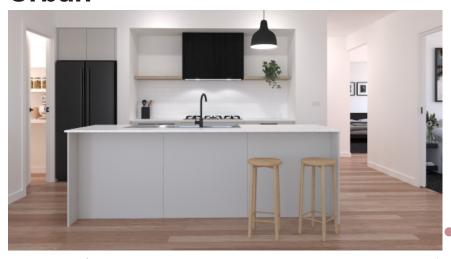

#### **Urban**

**Urban Scheme Kitchen:** Base Cabinetry: Formica Seal Grey RH: Polytec Black WM, Floating Shelf: PT Natural Oak Benchtop: SA White Burst\* **Handles:** SO-A-160-BN or BLK **Tiles:** White Whoosh Matt horizontal brick lay