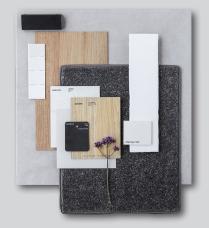

## **Colour Schemes**

Our Interior Design team have put together schemes that are in line with looks that are currently trending and colours that are popular amongst our community.

Select one of these external & internal schemes and streamline your build!

Nordic

**Tonal** 

Vetiver

# **Nordic**

**Scandinavian Scheme Kitchen:** Base Cabinetry: Formica Snowdrift Velour, OHC: Formica Idyllic Velour, Benchtop: SA White Burst\* **Handles:** Jay Artia Brushed Nickel 111.33100.412 **Tiles:** 18026 vertical brick lay