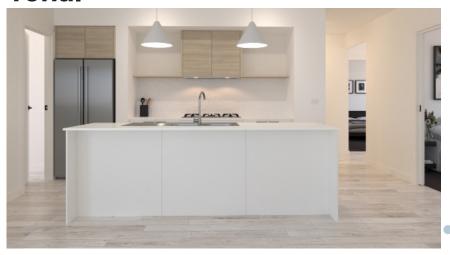

#### **Tonal**

**Tonal Scheme Kitchen:** Base Cabinetry: Polytec Avion Grey Matt, OHC & Shelf: Polytec Ligurian Walnut WM, Benchtop: SA White Burst\***Handles:** Jay Artia White 111.33100.001 **Tiles:** NT19-2200FL vertical brick lay Single bank of drawers to one side of oven.