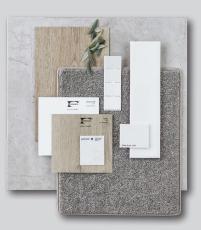

## **Colour Schemes**

Our Interior Design team have put together schemes that are in line with looks that are currently trending and colours that are popular amongst our community.

Select one of these external & internal schemes and streamline your build!

Nordic

**Tonal** 

Vetiver

### **Vetiver**

**Hamptons Scheme Kitchen:** Base & OHC Cabinetry: Formica Warm White Velour, Benchtop: SA White Burst\* **Handles:** SO-3440-160-BN Provincial Brushed Nickel, 128mm to bathrooms. **Tiles:** SPAWP1043 brick lay