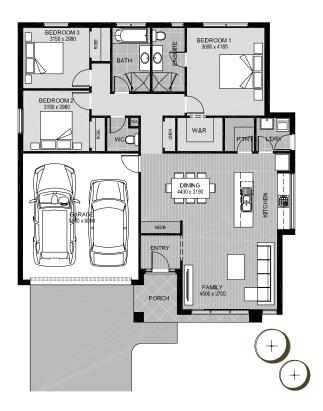

## **BYRON**17

#### **Lot 822 Cruz Rd, Winter Valley**

UNBEATABLE
PACKAGE
INCLUSIONS

Site works H classification 6 star energy assessed Facade options as shown Premium vinyl plank & carpets Opulence promotion pack 900mm appliance range Double glazing\*
Automatic garage door
Heating & cooling
Overhead cupboards to fridge
Concrete paving & driveway/
crossover