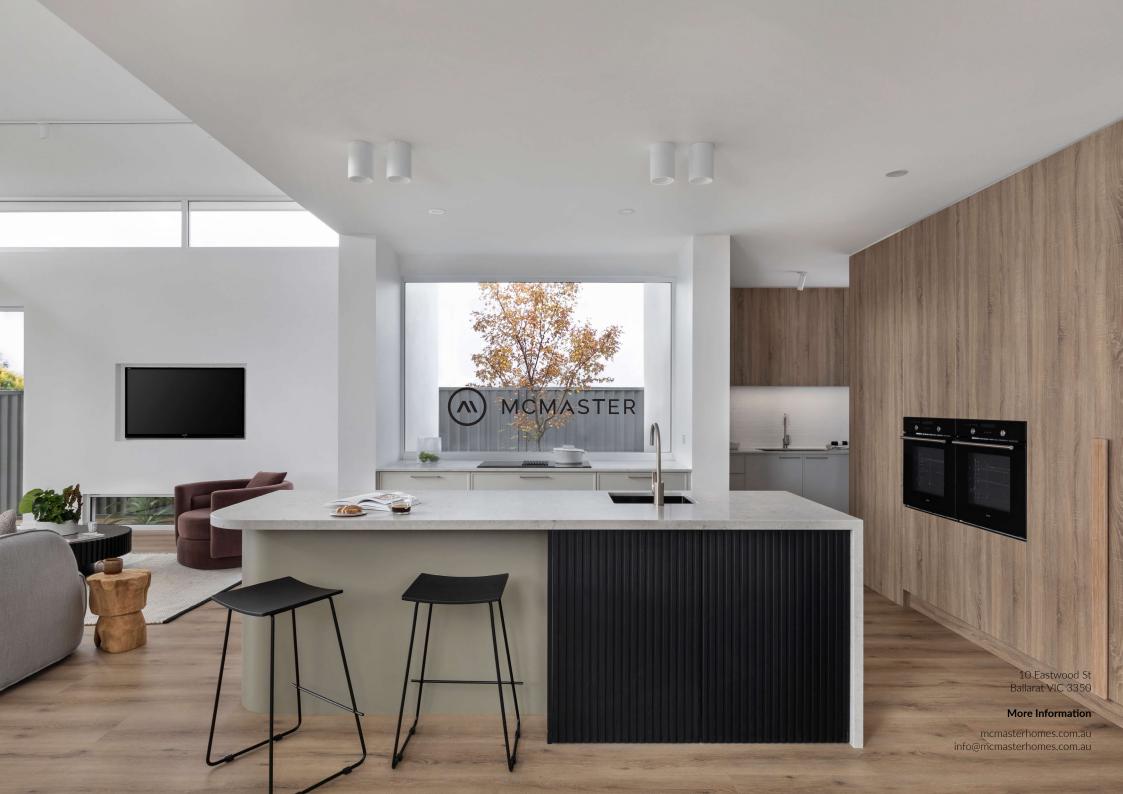

# **Nordic**

**Scandinavian Scheme Kitchen:** Base Cabinetry: Formica Snowdrift Velour, OHC: Formica Idyllic Velour, Benchtop: SA White Burst\* **Handles:** Jay Artia Brushed Nickel 111.33100.412 **Tiles:** 18026 vertical brick lay