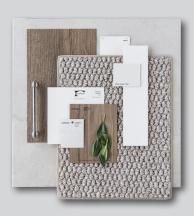

# **Colour Schemes**

Our Interior Design team have put together schemes that are in line with looks that are currently trending and colours that are popular amongst our community.

Select one of these external & internal schemes and streamline your build!

Nordic

**Tonal** 

Vetiver

# **Vetiver**

**Hamptons Scheme Kitchen:** Base & OHC Cabinetry: Formica Warm White Velour, Benchtop: SA White Burst\* **Handles:** SO-3440-160-BN Provincial Brushed Nickel, 128mm to bathrooms. **Tiles:** SPAWP1043 brick lay