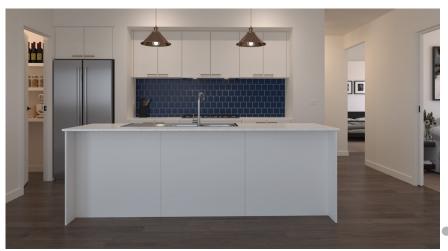

## **Urban**

**Urban Scheme Kitchen:** Base Cabinetry: Formica Seal Grey RH: Polytec Black WM, Floating Shelf: PT Natural Oak Benchtop: SA White Burst\* **Handles:** SO-A-160-BN or BLK **Tiles:** White Whoosh Matt horizontal brick lay