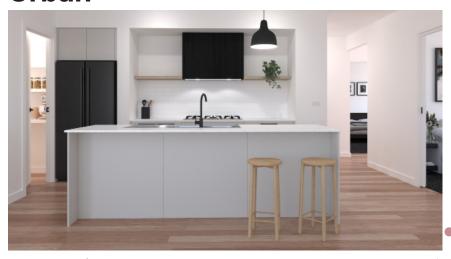

## **Urban**

**Urban Scheme Kitchen:** Base Cabinetry: Formica Seal Grey RH: Polytec Black WM, Floating Shelf: PT Natural Oak Benchtop: SA White Burst\* **Handles:** SO-A-160-BN or BLK **Tiles:** White Whoosh Matt horizontal brick lay