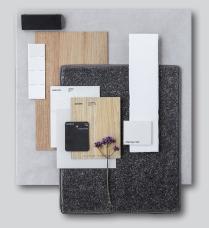

## **Urban**

**Urban Scheme Kitchen:** Base Cabinetry: Formica Seal Grey RH: Polytec Black WM, Floating Shelf: PT Natural Oak Benchtop: SA White Burst\* **Handles:** SO-A-160-BN or BLK **Tiles:** White Whoosh Matt horizontal brick lay

# **Nordic**

**Scandinavian Scheme Kitchen:** Base Cabinetry: Formica Snowdrift Velour, OHC: Formica Idyllic Velour, Benchtop: SA White Burst\* **Handles:** Jay Artia Brushed Nickel 111.33100.412 **Tiles:** 18026 vertical brick lay

## **Tonal**

**Tonal Scheme Kitchen:** Base Cabinetry: Polytec Avion Grey Matt, OHC & Shelf: Polytec Ligurian Walnut WM, Benchtop: SA White Burst\***Handles:** Jay Artia White 111.33100.001 **Tiles:** NT19-2200FL vertical brick lay Single bank of drawers to one side of oven.

# **Vetiver**

**Hamptons Scheme Kitchen:** Base & OHC Cabinetry: Formica Warm White Velour, Benchtop: SA White Burst\* **Handles:** SO-3440-160-BN Provincial Brushed Nickel, 128mm to bathrooms. **Tiles:** SPAWP1043 brick lay