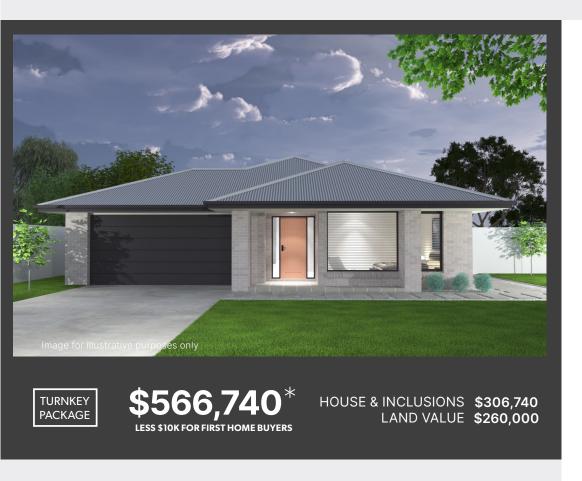

## **BYRON**17

#### **Lot 822 Cruz Rd, Winter Valley**

UNBEATABLE
PACKAGE
INCLUSIONS

Site works H classification 6 star energy assessed Facade options as shown Premium vinyl plank & carpets Opulence promotion pack 900mm appliance range Double glazing\*
Automatic garage door
Heating & cooling
Overhead cupboards to fridge
Concrete paving & driveway/
crossover

<sup>\*</sup>Build commencement dependant on title availability \*Land purchased separately from the selling agent: does not include purchasers stamp duty or legal fees.\*No allowances for significant tree influence. \*Owner to confirm land price and land availability with developer, and owner to sign REIV. Contract for land portion with land owner and separate build contract with McMaster \*H class slab construction subject to engineers inspection and slab design - excludes fill, rock & removal & retaining walls.