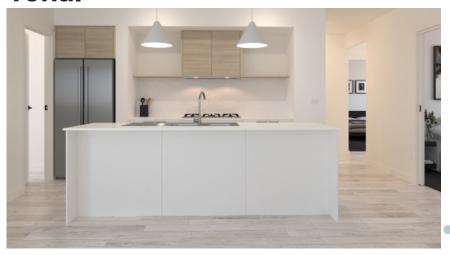

## **Tonal**

**Tonal Scheme Kitchen:** Base Cabinetry: Polytec Avion Grey Matt, OHC & Shelf: Polytec Ligurian Walnut WM, Benchtop: SA White Burst\***Handles:** Jay Artia White 111.33100.001 **Tiles:** NT19-2200FL vertical brick lay Single bank of drawers to one side of oven.