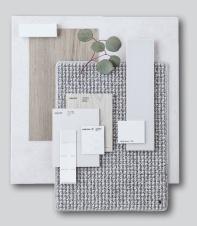

# **Colour Schemes**

Our Interior Design team have put together schemes that are in line with looks that are currently trending and colours that are popular amongst our community.

Select one of these external & internal schemes and streamline your build!

Nordic

**Tonal** 

Vetiver

# **Nordic**

**Scandinavian Scheme Kitchen:** Base Cabinetry: Formica Snowdrift Velour, OHC: Formica Idyllic Velour, Benchtop: SA White Burst\* **Handles:** Jay Artia Brushed Nickel 111.33100.412 **Tiles:** 18026 vertical brick lay