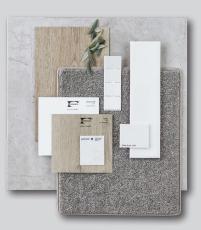

## **Urban**

**Urban Scheme Kitchen:** Base Cabinetry: Formica Seal Grey RH: Polytec Black WM, Floating Shelf: PT Natural Oak Benchtop: SA White Burst\* **Handles:** SO-A-160-BN or BLK **Tiles:** White Whoosh Matt horizontal brick lay

# **Nordic**

**Scandinavian Scheme Kitchen:** Base Cabinetry: Formica Snowdrift Velour, OHC: Formica Idyllic Velour, Benchtop: SA White Burst\* **Handles:** Jay Artia Brushed Nickel 111.33100.412 **Tiles:** 18026 vertical brick lay

## **Tonal**

**Tonal Scheme Kitchen:** Base Cabinetry: Polytec Avion Grey Matt, OHC & Shelf: Polytec Ligurian Walnut WM, Benchtop: SA White Burst\***Handles:** Jay Artia White 111.33100.001 **Tiles:** NT19-2200FL vertical brick lay Single bank of drawers to one side of oven.

# **Vetiver**

**Hamptons Scheme Kitchen:** Base & OHC Cabinetry: Formica Warm White Velour, Benchtop: SA White Burst\* **Handles:** SO-3440-160-BN Provincial Brushed Nickel, 128mm to bathrooms. **Tiles:** SPAWP1043 brick lay