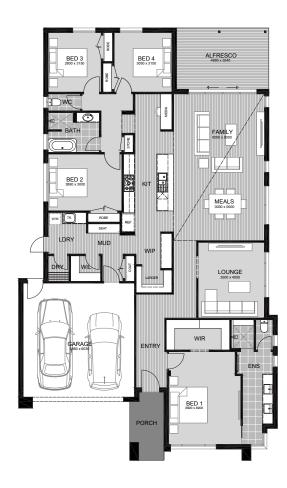

# Lot 310 Locmor Drive, Brown Hill 880m2

Site works H classification 6 star energy assessed Facade options as shown Premium vinyl plank & carpets Opulence promotion pack 900mm appliance range Double glazing\*
Automatic garage door
Heating & cooling
Overhead cupbaords to fridge
Concrete paving & driveway/
crossover