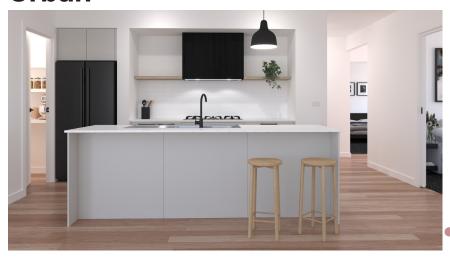

### **Urban**

**Urban Scheme Kitchen:** Base Cabinetry: Formica Seal Grey RH: Polytec Black WM, Floating Shelf: PT Natural Oak Benchtop: SA White Burst\* **Handles:** SO-A-160-BN or BLK **Tiles:** White Whoosh Matt horizontal brick lay