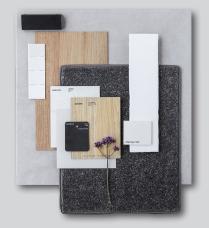

### **Urban**

**Urban Scheme Kitchen:** Base Cabinetry: Formica Seal Grey RH: Polytec Black WM, Floating Shelf: PT Natural Oak Benchtop: SA White Burst\* **Handles:** SO-A-160-BN or BLK **Tiles:** White Whoosh Matt horizontal brick lay

# **Nordic**

**Scandinavian Scheme Kitchen:** Base Cabinetry: Formica Snowdrift Velour, OHC: Formica Idyllic Velour, Benchtop: SA White Burst\* **Handles:** Jay Artia Brushed Nickel 111.33100.412 **Tiles:** 18026 vertical brick lay

### **Tonal**

**Tonal Scheme Kitchen:** Base Cabinetry: Polytec Avion Grey Matt, OHC & Shelf: Polytec Ligurian Walnut WM, Benchtop: SA White Burst\***Handles:** Jay Artia White 111.33100.001 **Tiles:** NT19-2200FL vertical brick lay Single bank of drawers to one side of oven.

## **Vetiver**

**Hamptons Scheme Kitchen:** Base & OHC Cabinetry: Formica Warm White Velour, Benchtop: SA White Burst\* **Handles:** SO-3440-160-BN Provincial Brushed Nickel, 128mm to bathrooms. **Tiles:** SPAWP1043 brick lay