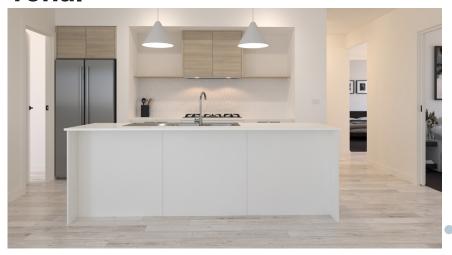

### **Tonal**

**Tonal Scheme Kitchen:** Base Cabinetry: Polytec Avion Grey Matt, OHC & Shelf: Polytec Ligurian Walnut WM, Benchtop: SA White Burst\***Handles:** Jay Artia White 111.33100.001 **Tiles:** NT19-2200FL vertical brick lay Single bank of drawers to one side of oven.