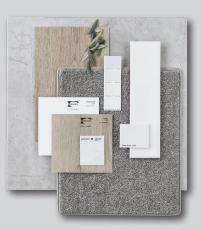

### **Urban**

**Urban Scheme Kitchen:** Base Cabinetry: Formica Seal Grey RH: Polytec Black WM, Floating Shelf: PT Natural Oak Benchtop: SA White Burst\* **Handles:** SO-A-160-BN or BLK **Tiles:** White Whoosh Matt horizontal brick lay

# **Nordic**

**Scandinavian Scheme Kitchen:** Base Cabinetry: Formica Snowdrift Velour, OHC: Formica Idyllic Velour, Benchtop: SA White Burst\* **Handles:** Jay Artia Brushed Nickel 111.33100.412 **Tiles:** 18026 vertical brick lay

### **Tonal**

**Tonal Scheme Kitchen:** Base Cabinetry: Polytec Avion Grey Matt, OHC & Shelf: Polytec Ligurian Walnut WM, Benchtop: SA White Burst\***Handles:** Jay Artia White 111.33100.001 **Tiles:** NT19-2200FL vertical brick lay Single bank of drawers to one side of oven.

## **Vetiver**

**Hamptons Scheme Kitchen:** Base & OHC Cabinetry: Formica Warm White Velour, Benchtop: SA White Burst\* **Handles:** SO-3440-160-BN Provincial Brushed Nickel, 128mm to bathrooms. **Tiles:** SPAWP1043 brick lay