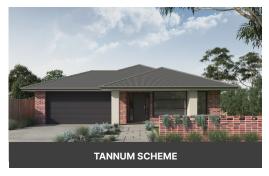

# Lot 310 Locmor Drive, Brown Hill 880m2

Site works H classification 6 star energy assessed Facade options as shown Premium vinyl plank & carpets Opulence promotion pack 900mm appliance range Double glazing\*
Automatic garage door
Heating & cooling
Overhead cupbaords to fridge
Concrete paving & driveway/
crossover

# **Colour Schemes**

Our Interior Design team have put together schemes that are in line with looks that are currently trending and colours that are popular amongst our community.

Select one of these external & internal schemes and streamline your build!