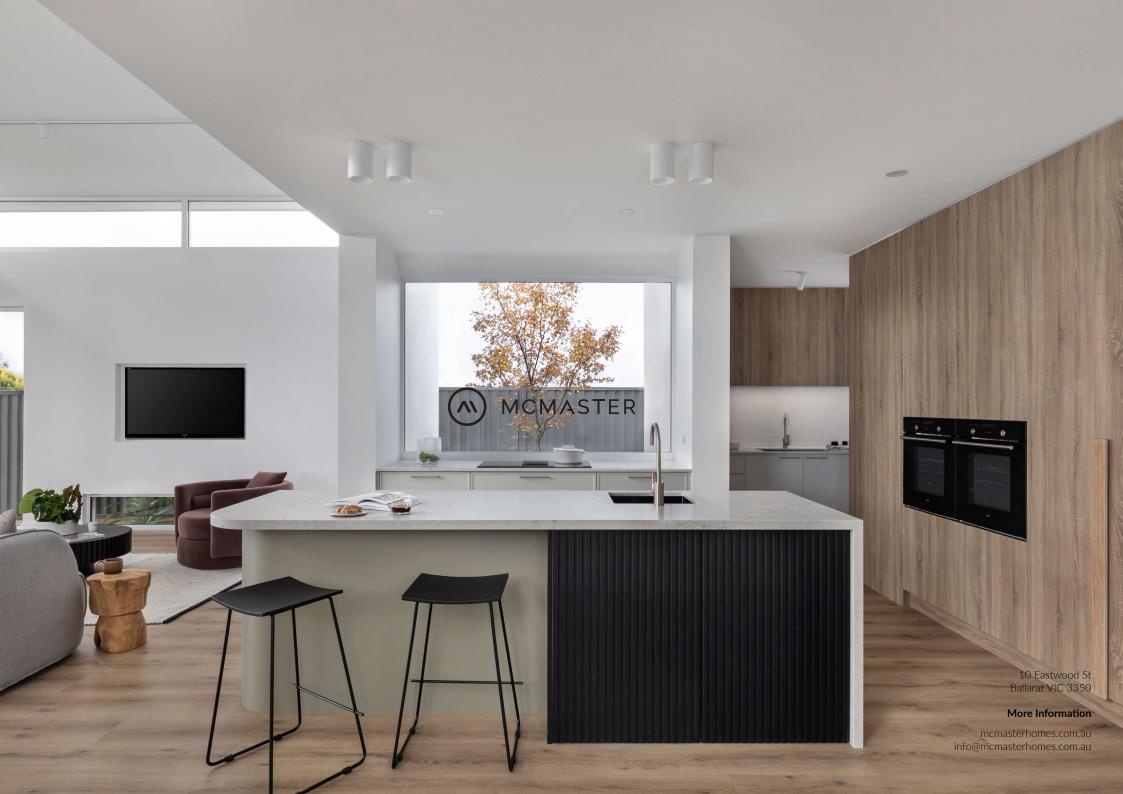

# **Colour Schemes**

Our Interior Design team have put together schemes that are in line with looks that are currently trending and colours that are popular amongst our community.

Select one of these external & internal schemes and streamline your build!

### **Urban**

**Urban Scheme Kitchen:** Base Cabinetry: Formica Seal Grey RH: Polytec Black WM, Floating Shelf: PT Natural Oak Benchtop: SA White Burst\* **Handles:** SO-A-160-BN or BLK **Tiles:** White Whoosh Matt horizontal brick lay