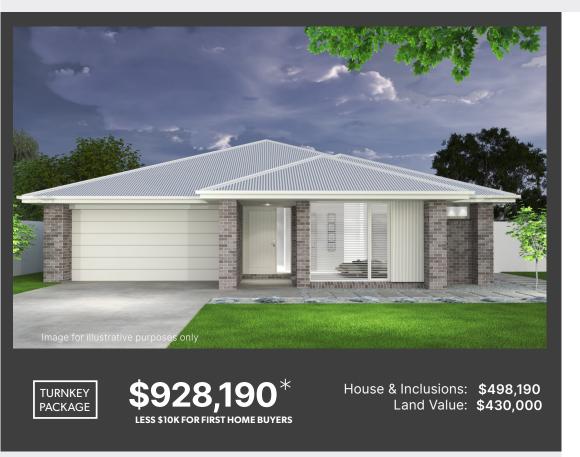

# Lot 310 Locmor Drive, Brown Hill 880m2

Site works H classification 6 star energy assessed Facade options as shown Premium vinyl plank & carpets Opulence promotion pack 900mm appliance range Double glazing\*
Automatic garage door
Heating & cooling
Overhead cupbaords to fridge
Concrete paving & driveway/
crossover