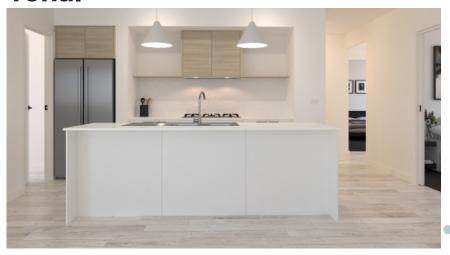

### **Tonal**

**Tonal Scheme Kitchen:** Base Cabinetry: Polytec Avion Grey Matt, OHC & Shelf: Polytec Ligurian Walnut WM, Benchtop: SA White Burst\***Handles:** Jay Artia White 111.33100.001 **Tiles:** NT19-2200FL vertical brick lay Single bank of drawers to one side of oven.