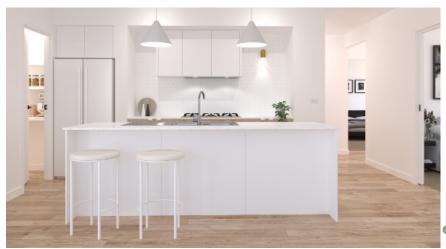

# **Nordic**

**Scandinavian Scheme Kitchen:** Base Cabinetry: Formica Snowdrift Velour, OHC: Formica Idyllic Velour, Benchtop: SA White Burst\* **Handles:** Jay Artia Brushed Nickel 111.33100.412 **Tiles:** 18026 vertical brick lay