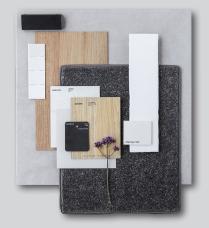

# **Nordic**

**Scandinavian Scheme Kitchen:** Base Cabinetry: Formica Snowdrift Velour, OHC: Formica Idyllic Velour, Benchtop: SA White Burst\* **Handles:** Jay Artia Brushed Nickel 111.33100.412 **Tiles:** 18026 vertical brick lay