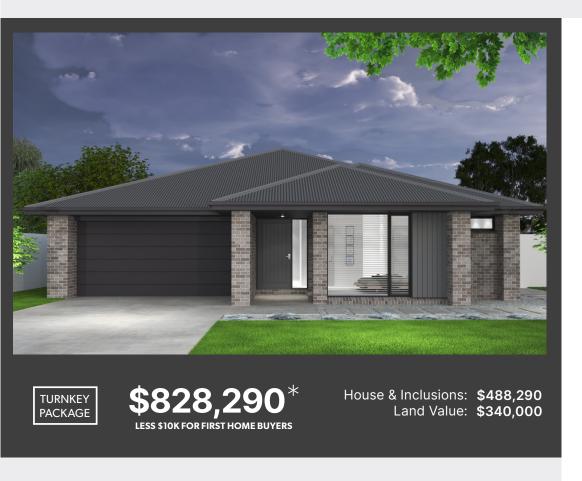

#### 1 Thyanver Court, Brown Hill

Site works H classification
7 star energy assessed
Facade options as shown
Premium vinyl plank & carpets
Premium materials and finishes
Stone benchtops

Joinery upgrades
Double glazing
Automatic garage door
Heating & cooling
Overhead cupboards to fridge
Concrete paving & driveway/
crossover

<sup>\*</sup>Build commencement dependant on title availability \*Land purchased separately from the selling agent: does not include purchasers stamp duty or legal fees.\*No allowances for significant tree influence. \*Owner to confirm land price and land availability with develope and owner to sign REIV. Contract for land portion with land owner and separate build contract with McMaster \*H class slab constructio subject to engineers inspection and slab design - excludes fill, rock & removal & retaining walls.