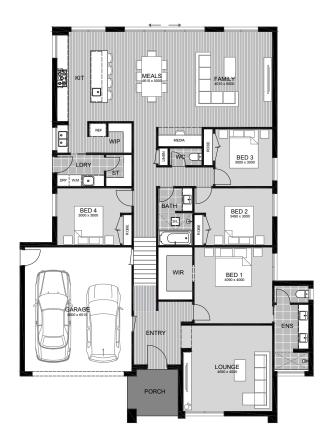

#### 1 Thyanver Court, Brown Hill

Site works H classification
7 star energy assessed
Facade options as shown
Premium vinyl plank & carpets
Premium materials and finishes
Stone benchtops

Joinery upgrades
Double glazing
Automatic garage door
Heating & cooling
Overhead cupboards to fridge
Concrete paving & driveway/
crossover