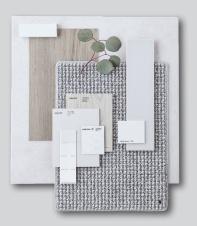

## **Vetiver**

**Hamptons Scheme Kitchen:** Base & OHC Cabinetry: Formica Warm White Velour, Benchtop: SA White Burst\* **Handles:** SO-3440-160-BN Provincial Brushed Nickel, 128mm to bathrooms. **Tiles:** SPAWP1043 brick lay