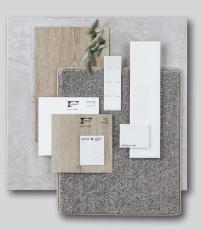

### **Tonal**

**Tonal Scheme Kitchen:** Base Cabinetry: Polytec Avion Grey Matt, OHC & Shelf: Polytec Ligurian Walnut WM, Benchtop: SA White Burst\***Handles:** Jay Artia White 111.33100.001 **Tiles:** NT19-2200FL vertical brick lay Single bank of drawers to one side of oven.