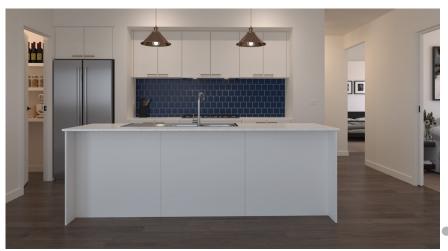

# **Nordic**

**Scandinavian Scheme Kitchen:** Base Cabinetry: Formica Snowdrift Velour, OHC: Formica Idyllic Velour, Benchtop: SA White Burst\* **Handles:** Jay Artia Brushed Nickel 111.33100.412 **Tiles:** 18026 vertical brick lay