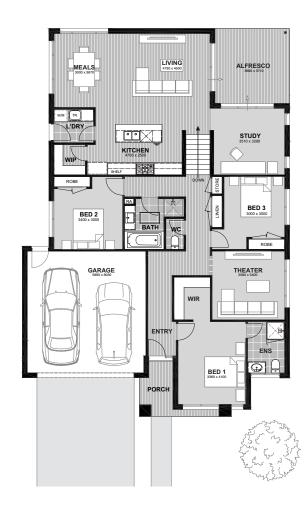

# Lot 316 Locmor Drive, Brown Hill 802m2

Site works H classification 6 star energy assessed Facade options as shown Premium vinyl plank & carpets Opulence promotion pack 900mm appliance range Double glazing\*
Automatic garage door
Heating & cooling
Overhead cupboards to fridge
Concrete paving & driveway/
crossover