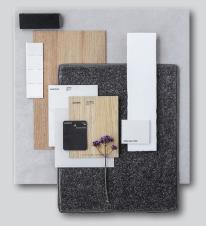

#### **Tonal**

**Tonal Scheme Kitchen:** Base Cabinetry: Polytec Avion Grey Matt, OHC & Shelf: Polytec Ligurian Walnut WM, Benchtop: SA White Burst\***Handles:** Jay Artia White 111.33100.001 **Tiles:** NT19-2200FL vertical brick lay Single bank of drawers to one side of oven.