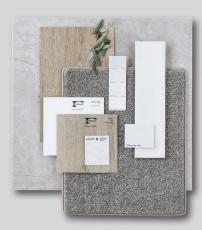

#### **Vetiver**

**Hamptons Scheme Kitchen:** Base & OHC Cabinetry: Formica Warm White Velour, Benchtop: SA White Burst\* **Handles:** SO-3440-160-BN Provincial Brushed Nickel, 128mm to bathrooms. **Tiles:** SPAWP1043 brick lay