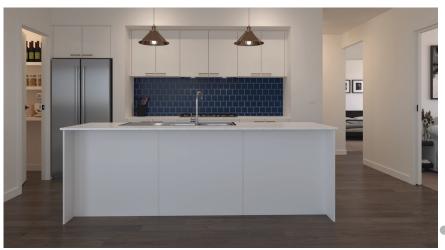

## **Nordic**

**Scandinavian Scheme Kitchen:** Base Cabinetry: Formica Snowdrift Velour, OHC: Formica Idyllic Velour, Benchtop: SA White Burst\* **Handles:** Jay Artia Brushed Nickel 111.33100.412 **Tiles:** 18026 vertical brick lay