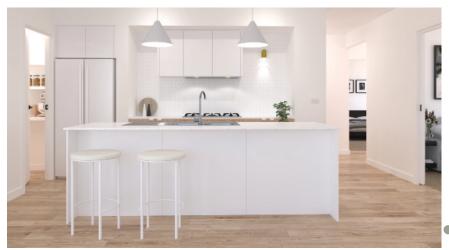

## **Nordic**

**Scandinavian Scheme Kitchen:** Base Cabinetry: Formica Snowdrift Velour, OHC: Formica Idyllic Velour, Benchtop: SA White Burst\* **Handles:** Jay Artia Brushed Nickel 111.33100.412 **Tiles:** 18026 vertical brick lay