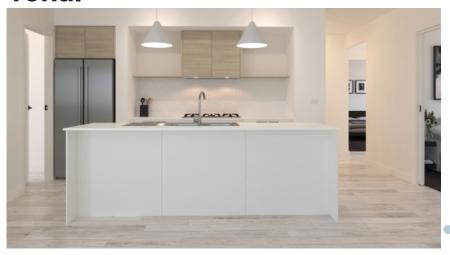

#### **Tonal**

**Tonal Scheme Kitchen:** Base Cabinetry: Polytec Avion Grey Matt, OHC & Shelf: Polytec Ligurian Walnut WM, Benchtop: SA White Burst\***Handles:** Jay Artia White 111.33100.001 **Tiles:** NT19-2200FL vertical brick lay Single bank of drawers to one side of oven.