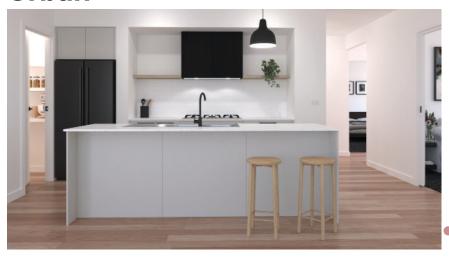

#### **Urban**

**Urban Scheme Kitchen:** Base Cabinetry: Formica Seal Grey RH: Polytec Black WM, Floating Shelf: PT Natural Oak Benchtop: SA White Burst\* **Handles:** SO-A-160-BN or BLK **Tiles:** White Whoosh Matt horizontal brick lay