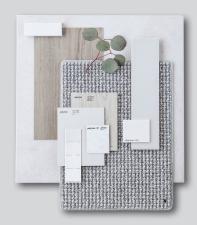

#### **Urban**

**Urban Scheme Kitchen:** Base Cabinetry: Formica Seal Grey RH: Polytec Black WM, Floating Shelf: PT Natural Oak Benchtop: SA White Burst\* **Handles:** SO-A-160-BN or BLK **Tiles:** White Whoosh Matt horizontal brick lay