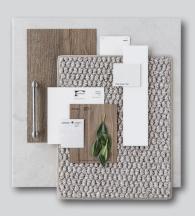

## **Nordic**

**Scandinavian Scheme Kitchen:** Base Cabinetry: Formica Snowdrift Velour, OHC: Formica Idyllic Velour, Benchtop: SA White Burst\* **Handles:** Jay Artia Brushed Nickel 111.33100.412 **Tiles:** 18026 vertical brick lay