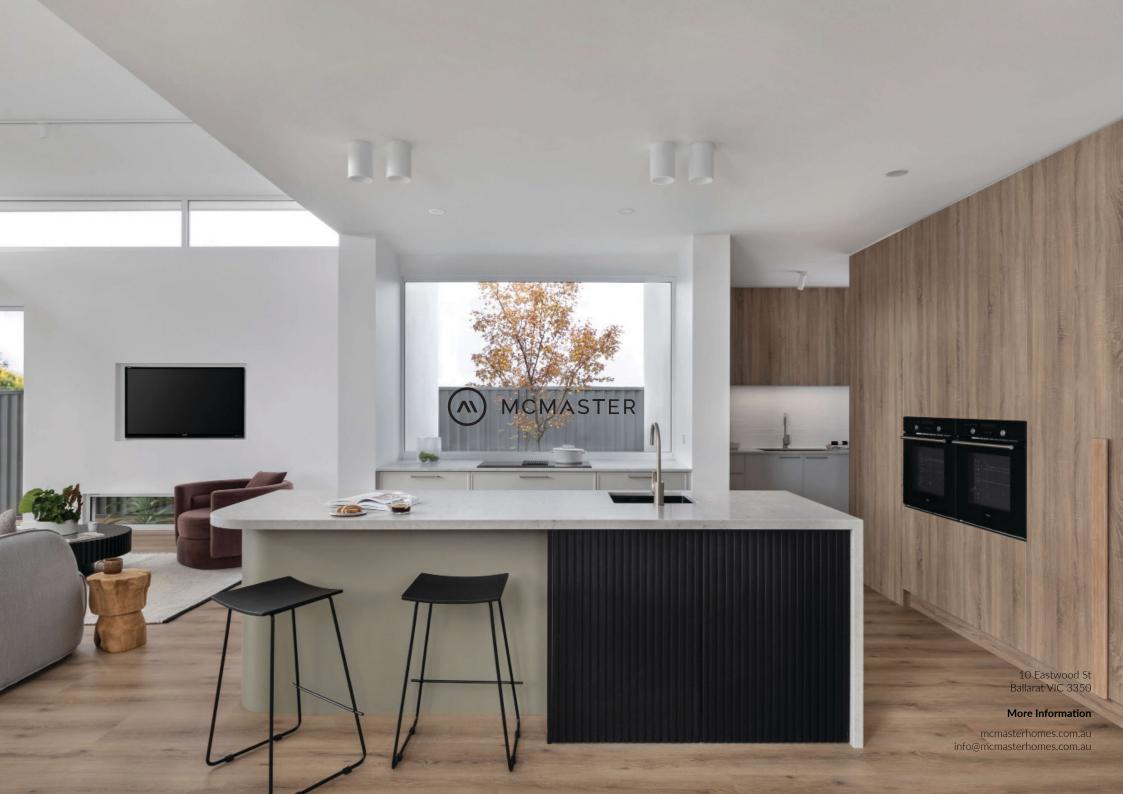

# house Hand

# Lot 316 Locmor Drive, Brown Hill 802m2

Site works H classification 6 star energy assessed Facade options as shown Premium vinyl plank & carpets Opulence promotion pack 900mm appliance range Double glazing\*
Automatic garage door
Heating & cooling
Overhead cupboards to fridge
Concrete paving & driveway/
crossover