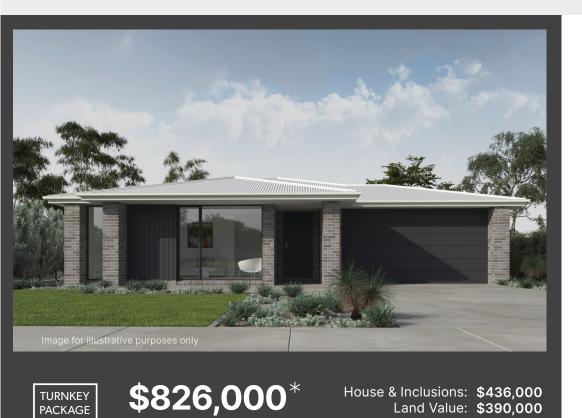

# house Hand

# Lot 316 Locmor Drive, Brown Hill 802m2

Site works H classification 6 star energy assessed Facade options as shown Premium vinyl plank & carpets Opulence promotion pack 900mm appliance range Double glazing\*
Automatic garage door
Heating & cooling
Overhead cupboards to fridge
Concrete paving & driveway/
crossover