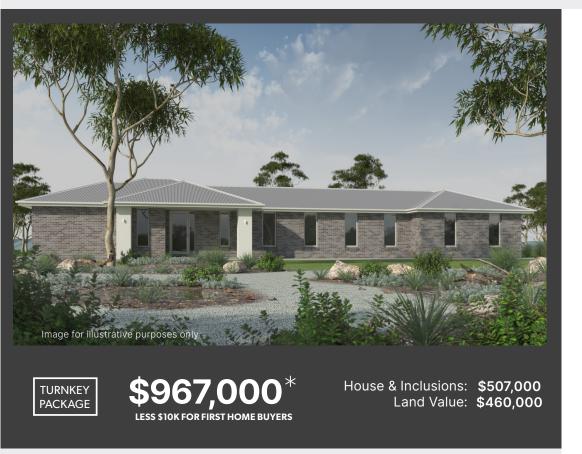

#### **PENINSULA**32

# Lot 318 Locmor Drive, Brown Hill 902m2

UNBEATABLE
PACKAGE
INCLUSIONS

Site works H classification 6 star energy assessed Facade options as shown Premium vinyl plank & carpets Opulence promotion pack 900mm appliance range Double glazing\*
Automatic garage door
Heating & cooling
Overhead cupboards to fridge
Concrete paving & driveway/
crossover