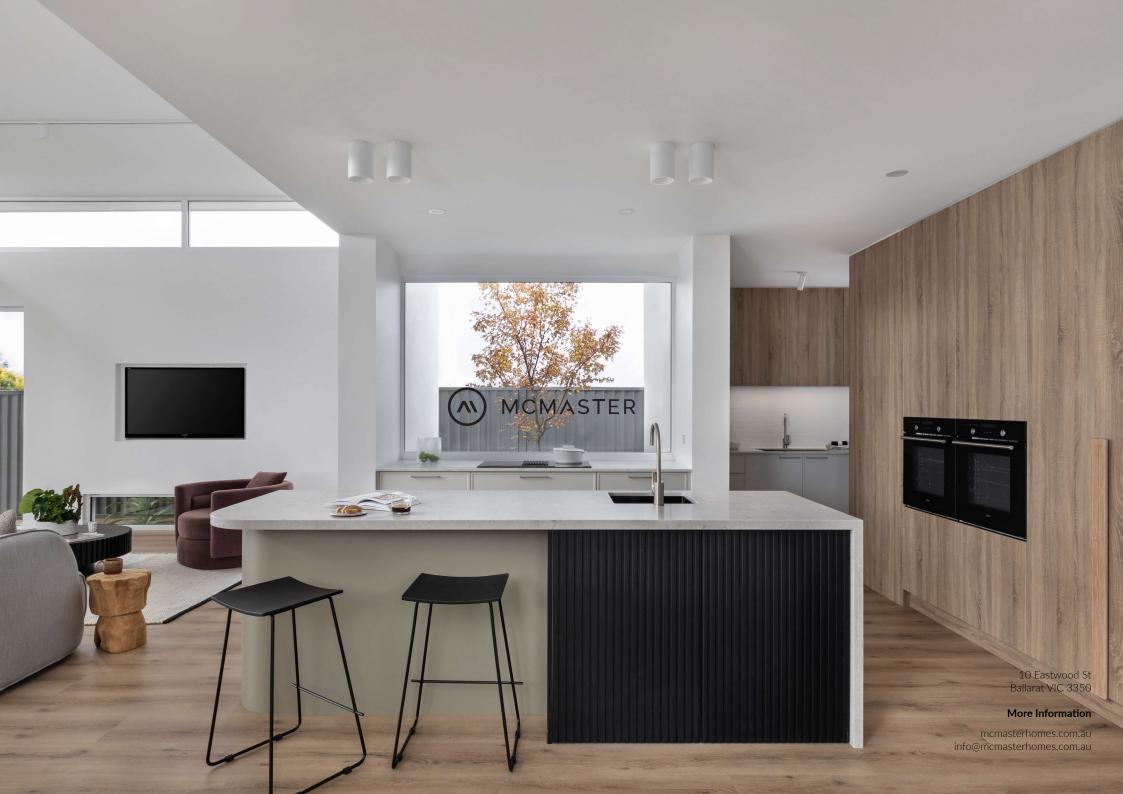

#### **Urban**

**Urban Scheme Kitchen:** Base Cabinetry: Formica Seal Grey RH: Polytec Black WM, Floating Shelf: PT Natural Oak Benchtop: SA White Burst\* **Handles:** SO-A-160-BN or BLK **Tiles:** White Whoosh Matt horizontal brick lay