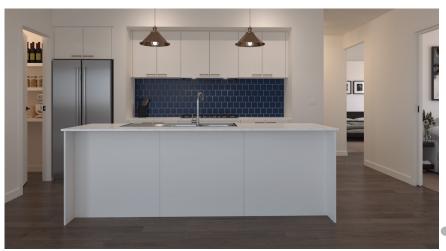

# **Nordic**

**Scandinavian Scheme Kitchen:** Base Cabinetry: Formica Snowdrift Velour, OHC: Formica Idyllic Velour, Benchtop: SA White Burst\* **Handles:** Jay Artia Brushed Nickel 111.33100.412 **Tiles:** 18026 vertical brick lay