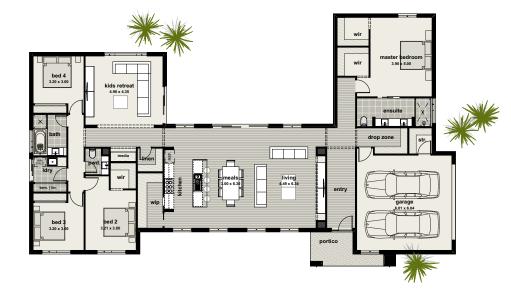

#### **PENINSULA**32

# Lot 318 Locmor Drive, Brown Hill 902m2

UNBEATABLE
PACKAGE
INCLUSIONS

Site works H classification 6 star energy assessed Facade options as shown Premium vinyl plank & carpets Opulence promotion pack 900mm appliance range Double glazing\*
Automatic garage door
Heating & cooling
Overhead cupboards to fridge
Concrete paving & driveway/
crossover