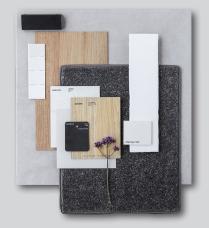

Nordic

**Tonal** 

Vetiver

# **Nordic**

**Scandinavian Scheme Kitchen:** Base Cabinetry: Formica Snowdrift Velour, OHC: Formica Idyllic Velour, Benchtop: SA White Burst\* **Handles:** Jay Artia Brushed Nickel 111.33100.412 **Tiles:** 18026 vertical brick lay