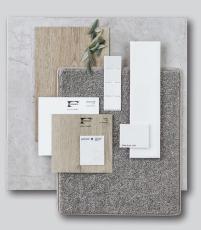

Nordic

**Tonal** 

Vetiver

#### **Tonal**

**Tonal Scheme Kitchen:** Base Cabinetry: Polytec Avion Grey Matt, OHC & Shelf: Polytec Ligurian Walnut WM, Benchtop: SA White Burst\***Handles:** Jay Artia White 111.33100.001 **Tiles:** NT19-2200FL vertical brick lay Single bank of drawers to one side of oven.