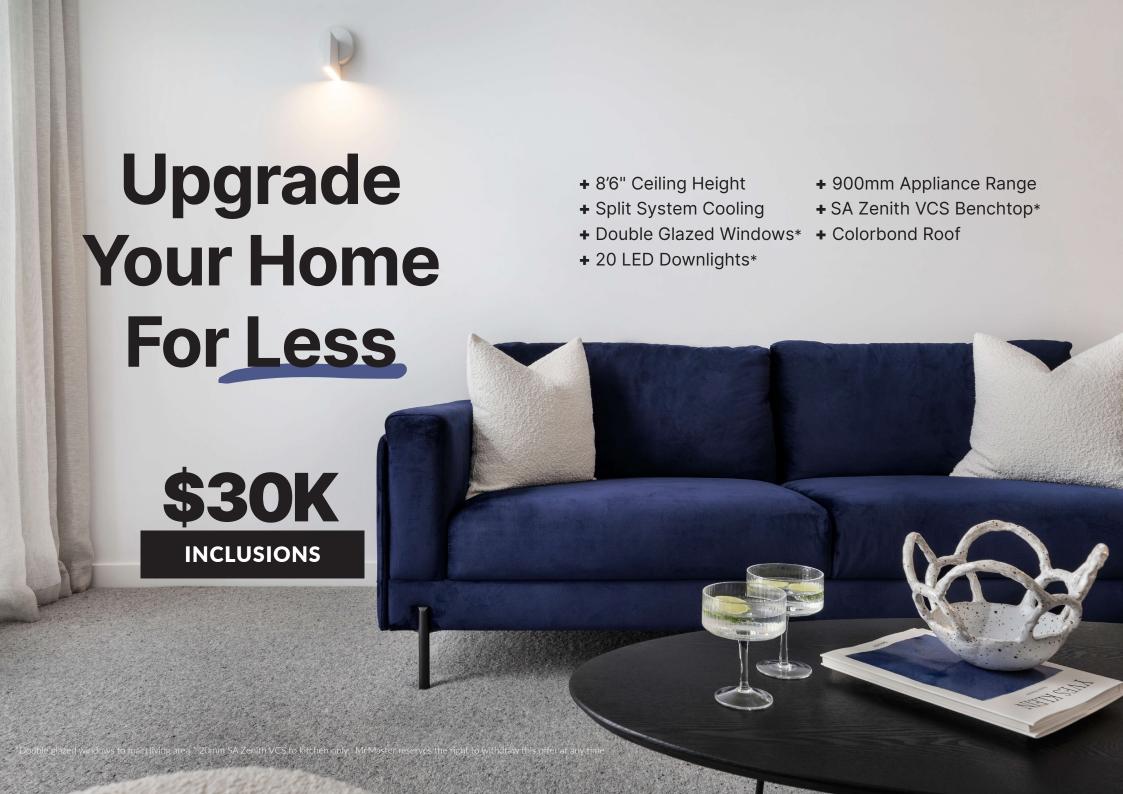

# Lot 318 Locmor Drive, Brown Hill 902m2

UNBEATABLE
PACKAGE
INCLUSIONS

Site works H classification 6 star energy assessed Facade options as shown Premium vinyl plank & carpets Opulence promotion pack 900mm appliance range Double glazing\*
Automatic garage door
Heating & cooling
Overhead cupboards to fridge
Concrete paving & driveway/
crossover