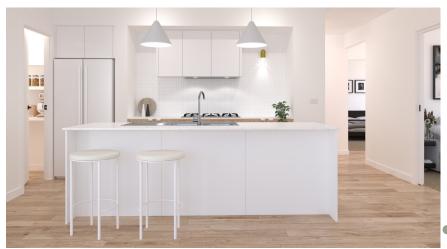

# **Nordic**

**Scandinavian Scheme Kitchen:** Base Cabinetry: Formica Snowdrift Velour, OHC: Formica Idyllic Velour, Benchtop: SA White Burst\* **Handles:** Jay Artia Brushed Nickel 111.33100.412 **Tiles:** 18026 vertical brick lay