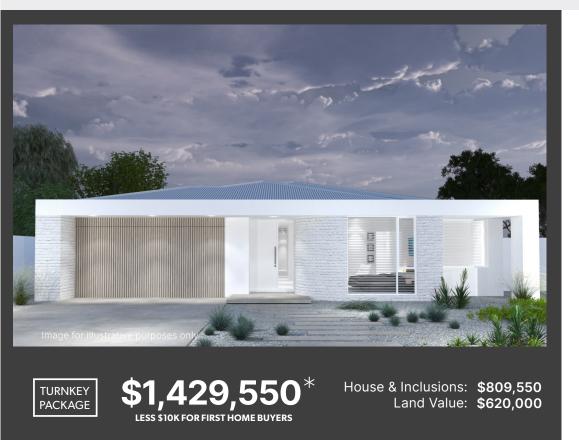

#### UNBEATABLE

PACKAGE INCLUSIONS

Site works H classification Expression Specification 7 star energy assessed Facade option as shown Premium vinyl plank & carpets 900mm appliance range Double glazing\*
Automatic garage door
Heating & cooling
Overhead cupbaords to fridge
Concrete paving & driveway/
crossover