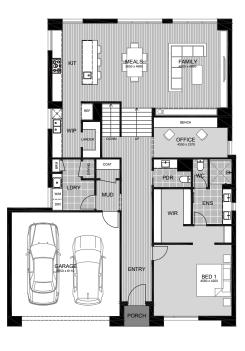

## **Lot 306, Middleton Field, Daylesford** 800m2

RUMPUS SIDE A CHE SIDE A SIDE A CHE SIDE A SIDE A CHE SIDE A CHE SIDE A SIDE A CHE SIDE

LOWER FLOOR

UPPER FLOOR
SCALE 1:100