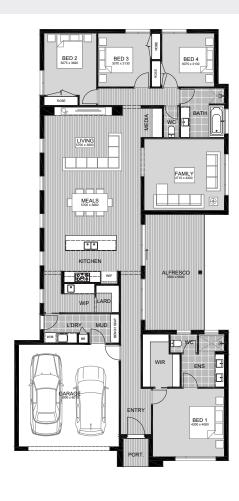

#### **Lot 319 Divot Circuit, Invermay Park**

TURNKEY \$861,390\*

HOUSE & INCLUSIONS \$502,390 LAND VALUE \$359,000

LESS \$10K FOR FIRST HOME BUYERS