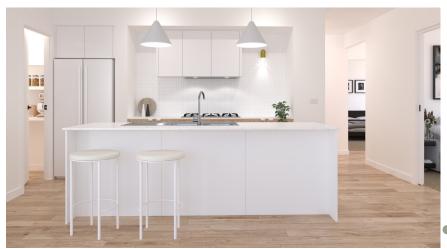

#### **Tonal**

**Tonal Scheme Kitchen:** Base Cabinetry: Polytec Avion Grey Matt, OHC & Shelf: Polytec Ligurian Walnut WM, Benchtop: SA White Burst\***Handles:** Jay Artia White 111.33100.001 **Tiles:** NT19-2200FL vertical brick lay Single bank of drawers to one side of oven.