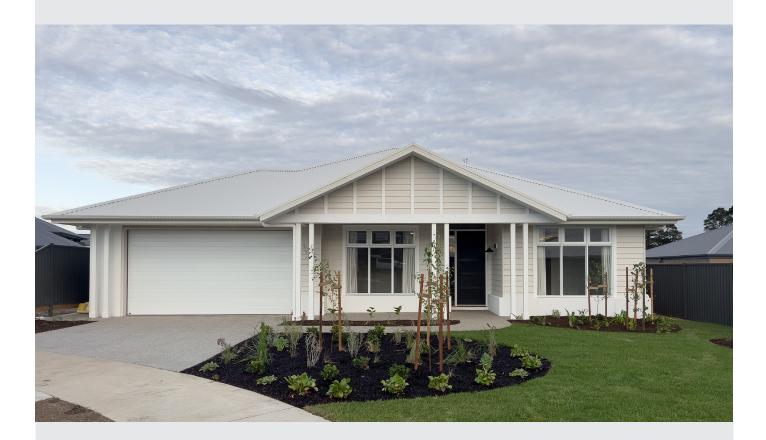

## Avardia

6 LLEWELLYN COURT, LUCAS LAND SIZE: 560m2 approx

HOUSE & INCLUSIONS: \$1,100,000

Witness to truly understand the meticulous attention to detail and top-tier finishes.

This fusion of classic and contemporary elements crafts a welcoming retreat.

Positioned in a prime location and landscaped with unwavering dedication. With soaring ceilings, premium stone benchtops, a prestigious Belling Richmond cooker, and luxurious window treatments including plantation shutters, blockout, and sheer curtains. The list goes on... McMaster Homes prioritises the use of local tradespeople and high-quality materials to construct homes that inspire and provide exceptional lifestyle opportunities.