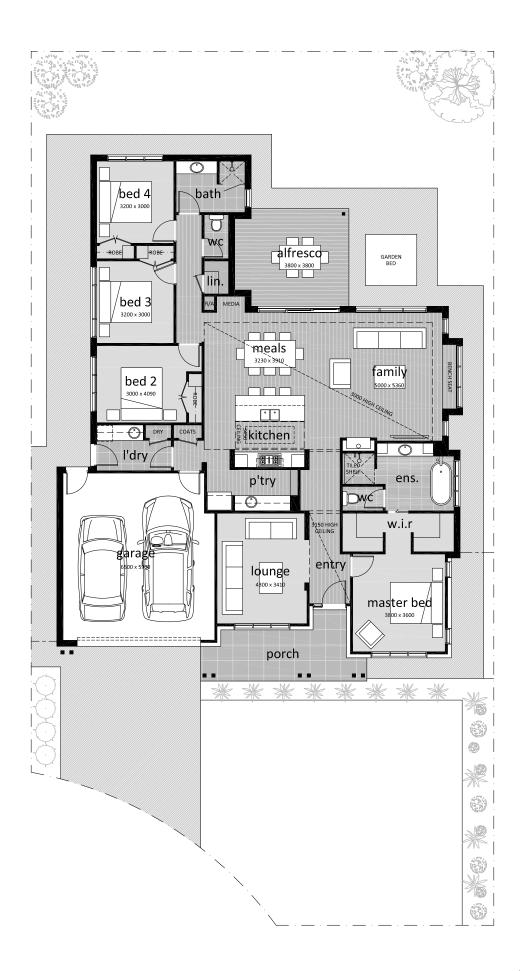

## Avardia

6 LLEWELLYN COURT, LUCAS LAND SIZE: 560m2 approx

HOUSE & INCLUSIONS: \$1,100,000

## **Inclusion Highlights**

- Stunning Hamptons Facade Double Glazing Luxury Belling Richmond Cooker Soaring Ceilings High-end Cabinetry Fitout Refrigerated split system cooling Meticulously Landscaped
- Premium Floor Coverings Gas Log Fire Luxury Window Treatments Automatic garage door Gas ducted heating Prestige Stone Surfaces

Witness to truly understand the meticulous attention to detail and top-tier finishes.

This fusion of classic and contemporary elements crafts a welcoming retreat.

Positioned in a prime location and landscaped with unwavering dedication. With soaring ceilings, premium stone benchtops, a prestigious Belling Richmond cooker, and luxurious window treatments including plantation shutters, blockout, and sheer curtains. The list goes on... McMaster Homes prioritises the use of local tradespeople and high-quality materials to construct homes that inspire and provide exceptional lifestyle opportunities.