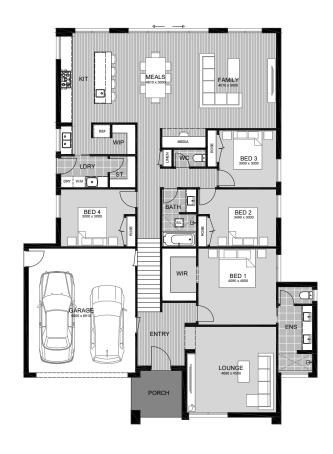

#### 1 Thyanver Court, Brown Hill Land Size 803m<sup>2</sup>

TURNKEY **\$874,490**\*

HOUSE & INCLUSIONS \$514,490 LAND VALUE \$360,000

LESS \$10K FOR FIRST HOME BUYERS