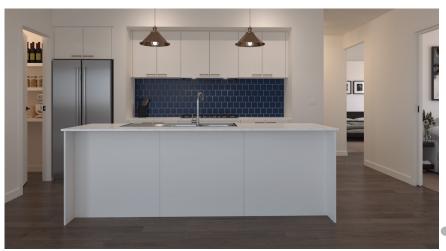

#### **Urban**

**Urban Scheme Kitchen:** Base Cabinetry: Formica Seal Grey RH: Polytec Black WM, Floating Shelf: PT Natural Oak Benchtop: SA White Burst\* **Handles:** SO-A-160-BN or BLK **Tiles:** White Whoosh Matt horizontal brick lay