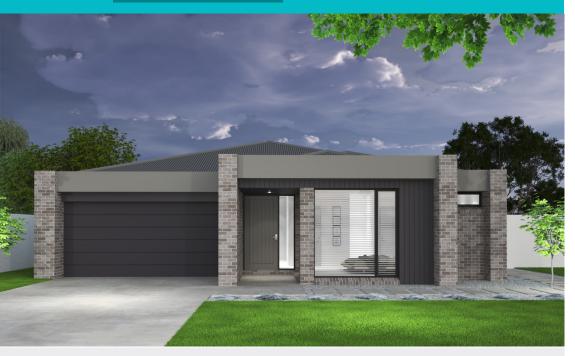

#### 1 Thyanver Court, Brown Hill Land Size 803m<sup>2</sup>

TURNKEY **\$874,490**\*

HOUSE & INCLUSIONS \$514,490 LAND VALUE \$360,000

LESS \$10K FOR FIRST HOME BUYERS

#### **UNBEATABLE PACKAGE INCLUSIONS**

Site works H classification 6 star energy assessed Facade options as shown Choice of 5 colour schemes Stainless steel appliances Refrigerated split system cooling Developer requirements

Premium vinyl plank & carpets **Seasonal promotion pack** 

TV & fibre optic package Automatic garage door Gas ducted heating Concrete paving & driveway/ crossover.

subject to engineers in spection and slab design-excludes fill, rock & removal & retaining walls. \*McMaster Homes reserves the right to the state of the state