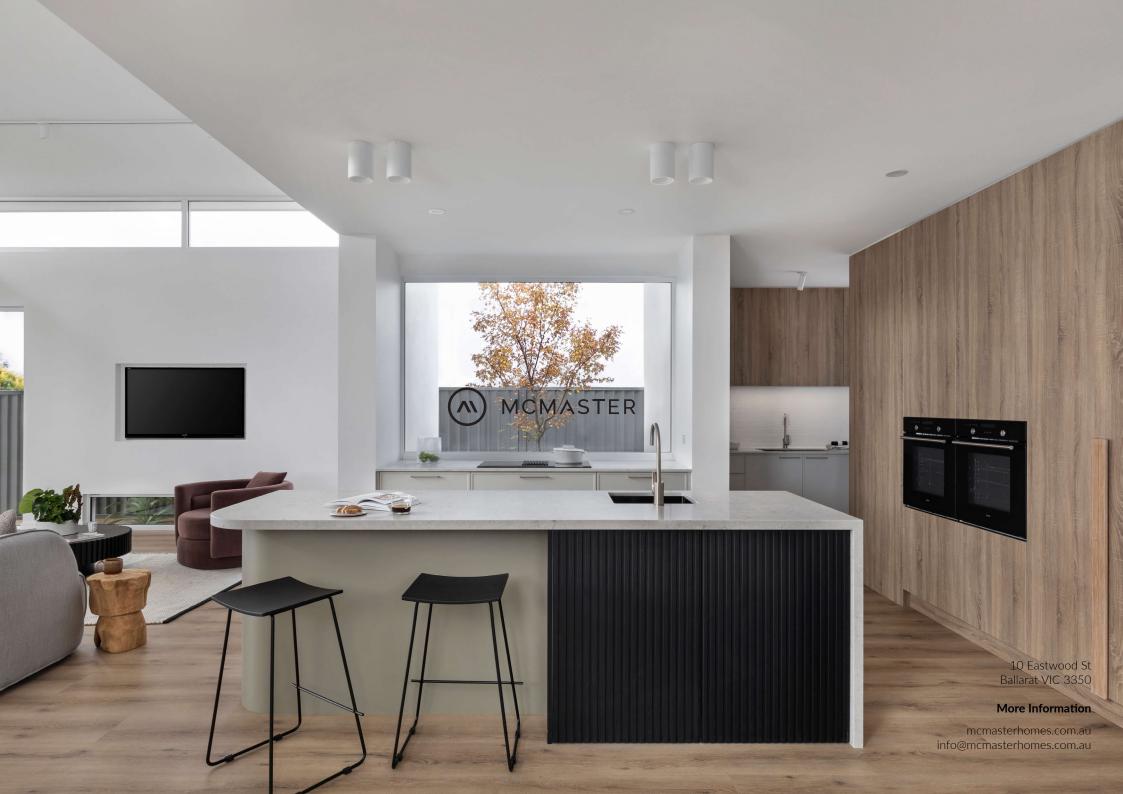

#### **Urban**

**Urban Scheme Kitchen:** Base Cabinetry: Formica Seal Grey RH: Polytec Black WM, Floating Shelf: PT Natural Oak Benchtop: SA White Burst\* **Handles:** SO-A-160-BN or BLK **Tiles:** White Whoosh Matt horizontal brick lay

### **Nordic**

**Scandinavian Scheme Kitchen:** Base Cabinetry: Formica Snowdrift Velour, OHC: Formica Idyllic Velour, Benchtop: SA White Burst\* **Handles:** Jay Artia Brushed Nickel 111.33100.412 **Tiles:** 18026 vertical brick lay

#### **Tonal**

**Tonal Scheme Kitchen:** Base Cabinetry: Polytec Avion Grey Matt, OHC & Shelf: Polytec Ligurian Walnut WM, Benchtop: SA White Burst\***Handles:** Jay Artia White 111.33100.001 **Tiles:** NT19-2200FL vertical brick lay Single bank of drawers to one side of oven.

#### **Vetiver**

**Hamptons Scheme Kitchen:** Base & OHC Cabinetry: Formica Warm White Velour, Benchtop: SA White Burst\* **Handles:** SO-3440-160-BN Provincial Brushed Nickel, 128mm to bathrooms. **Tiles:** SPAWP1043 brick lay