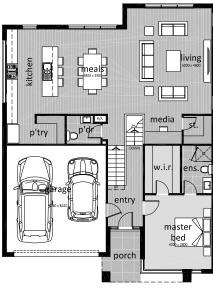

#### **Lot 310 Locmor Drive, Brown Hill**

TURNKEY \$1,018,490\* HOUSE & INCLUSIONS LAND VALUE \$460,000

LESS \$10K FOR FIRST HOME BUYERS



**UNBEATABLE PACKAGE INCLUSIONS** 

Site works H classification 6 star energy assessed Facade options as shown Choice of 4 colour schemes Premium vinyl plank & carpets Opulence promotion pack

Automatic garage door Gas ducted heating Cooling Concrete paving & driveway/ crossover

# lower floor







## The Ballarat Lifestyle

Known for its history, Ballarat is fast becoming one of the nation's most liveable regional cities. Ballarat has excellent infrastructure, including quality schools, hospitals and Federation University. Couple this with a growing selection of cafes, restaurants and hotels, and it's no surprise that many people are choosing Ballarat as their new place to call home.



Local Art Scene: Wyatt Art



Local Cafe: Fika



Local Wine: Mitchell Harris Wines



Local Restaurant: Hop Temple



Historical Building: Golden City Hotel



Peaceful Lake Wendouree



#### **Colour Schemes**

Our Interior Designer has put together schemes that are in line with looks that are currently trending and colours that are popular with our clients.

Select one of these external & intern