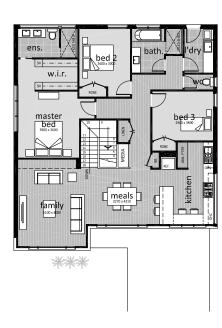

#### **Lot 323 Locmor Drive, Brown Hill**

TURNKEY \$1,066,190 \* HOUSE & INCLUSIONS LAND VALUE \$480,000

LESS \$10K FOR FIRST HOME BUYERS

Site works H classification 6 star energy assessed Facade options as shown Choice of 4 colour schemes Premium vinyl plank & carpets Opulence promotion pack

Automatic garage door Gas ducted heating Cooling Concrete paving & driveway/ crossover