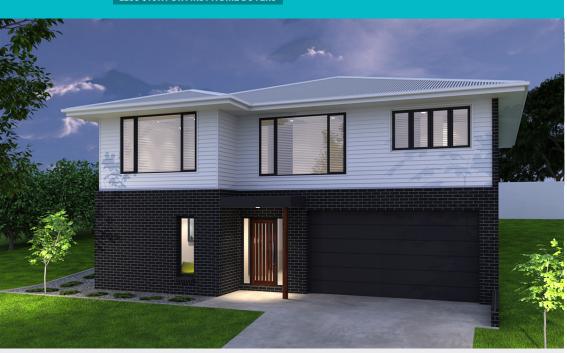

#### **Lot 323 Locmor Drive, Brown Hill**

TURNKEY \$1,066,190 \* HOUSE & INCLUSIONS LAND VALUE \$480,000

LESS \$10K FOR FIRST HOME BUYERS

Site works H classification 6 star energy assessed Facade options as shown Choice of 4 colour schemes Premium vinyl plank & carpets Opulence promotion pack

Automatic garage door Gas ducted heating Cooling Concrete paving & driveway/ crossover