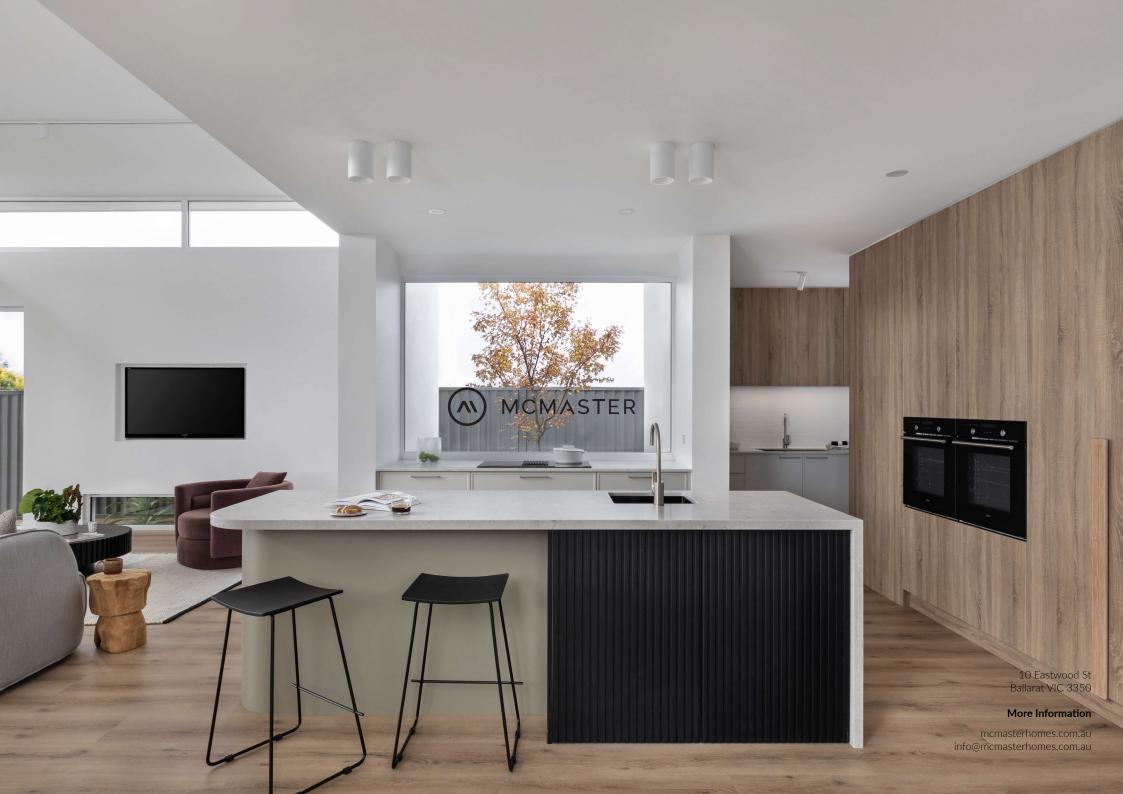

#### **Colour Schemes**

Our Interior Designer has put together schemes that are in line with looks that are currently trending and colours that are popular with our clients.

Select one of these external & internal schemes and streamline your build!

#### **Urban**

**Urban Scheme Kitchen:** Base Cabinetry: Formica Seal Grey RH: Polytec Black WM, Floating Shelf: PT Natural Oak Benchtop: SA White Burst\* **Handles:** SO-A-160-BN or BLK **Tiles:** White Whoosh Matt horizontal brick lay