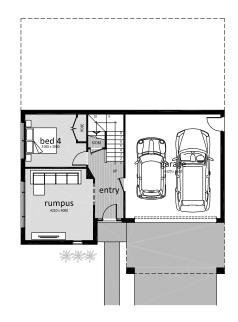

#### **Lot 323 Locmor Drive, Brown Hill**

TURNKEY \$1,066,190 \* HOUSE & INCLUSIONS LAND VALUE \$480,000

LESS \$10K FOR FIRST HOME BUYERS

Site works H classification 6 star energy assessed Facade options as shown Choice of 4 colour schemes Premium vinyl plank & carpets Opulence promotion pack

Automatic garage door Gas ducted heating Cooling Concrete paving & driveway/ crossover