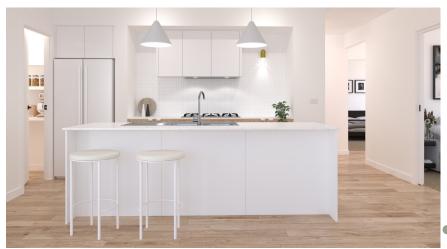

### **Nordic**

**Scandinavian Scheme Kitchen:** Base Cabinetry: Formica Snowdrift Velour, OHC: Formica Idyllic Velour, Benchtop: SA White Burst\* **Handles:** Jay Artia Brushed Nickel 111.33100.412 **Tiles:** 18026 vertical brick lay