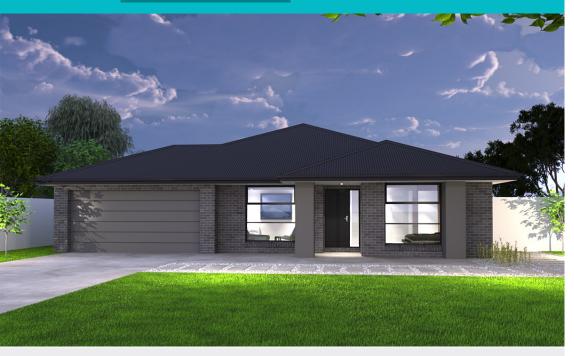

### Platinum33

**≔** 4 **≠** 2 **Æ** 2

Lot 6 Finlay St, Brown Hill Land Size 800m<sup>2</sup> Titles 2nd Quarter 2023

TURNKEY PACKAGE **\$829,800**\*

HOUSE & INCLUSIONS \$414,800 LAND VALUE \$415,000

LESS \$10K FOR FIRST HOME BUYERS

# UNBEATABLE PACKAGE INCLUSIONS

Site works H classification 6 star energy assessed Facade options as shown Choice of 5 colour schemes Stainless steel appliances Refrigerated split system cooling Developer requirements

Premium vinyl plank & carpets TV & fibre optic package Automatic garage door Gas ducted heating Concrete paving & driveway/ crossover.

\*Build commencement dependant on title availability \*Land purchased separately from the selling agent: does not include purchase stamp duty or legal fees.\*No allowances for significant tree influence. \*Owner to confirm land price and land availability with develop er, and owner to sign REIV Contract for land portion with land owner and separate build contract with McMaster \*H class slab constrution subject to engineers inspection and slab design - excludes fill, rock & removal & retaining walls. \*McMaster Homes reserves the right to withdraw this offer at anytime.