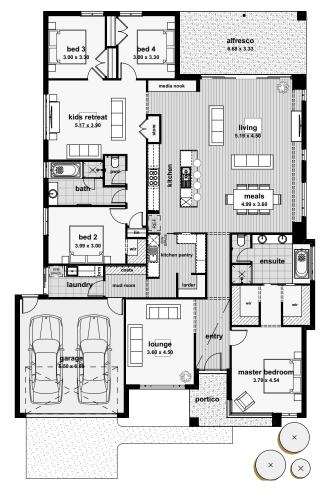

### Platinum33

**≔** 4 **≠** 2 **Æ** 2

Lot 6 Finlay St, Brown Hill Land Size 800m<sup>2</sup> Titles 2nd Quarter 2023

TURNKEY PACKAGE **\$829,800**\*

HOUSE & INCLUSIONS \$414,800 LAND VALUE \$415,000

LESS \$10K FOR FIRST HOME BUYERS