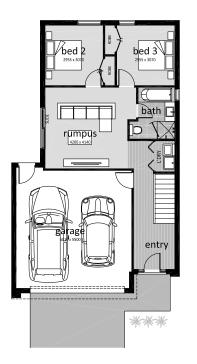

## paramount23

**=** 3 **==** 2 **==** 

TURNKEY PACKAGE \$610,740

HOUSE & INCLUSIONS \$357,740 LAND VALUE \$253,000

LESS \$10K FOR FIRST HOME BUYERS

## UNBEATABLE PACKAGE INCLUSIONS

- ✓ Site works H classification
- ✓ 6 star energy assessed
- ✓ Facade options as shown
- ☑ Upgrade to Hebel
- ✓ Choice of 5 colour schemes
- **☑** Stainless steel appliances
- ✓ Refrigerated split system cooling
- ✓ Adhere's to developer guidlines

- Floor tiles & carpets
- **☑** Seasonal promotion pack
- ▼ TV & fibre optic package
- ✓ Automatic garage door
- **☑** Gas ducted heating
- ✓ Concrete paving & driveway/
  crossover

\*Build commencement dependant on title availability \*Land purchased separately fro the selling agent: does not include purchasers stamp duty or legal fees.\*No allowance for significant tree influence. \*Owner to confirm land price and land availability with developer, and owner to sign REIV Contract for land portion with land owner and separate build contract with McMaster\*H class slab construction subj to engineers inspection and slab design - excludes fill, rock & removal & retaining wall: \*McMaster Homes reserves the right to withdraw this offer at anytime.