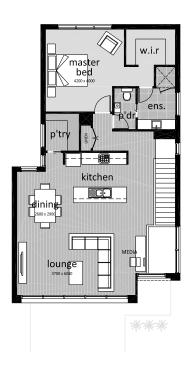

## paramount23

**=** 3 **==** 2 **==** 

TURNKEY PACKAGE \$610,740

HOUSE & INCLUSIONS \$357,740 LAND VALUE \$253,000

LESS \$10K FOR FIRST HOME BUYERS

## UNBEATABLE PACKAGE INCLUSIONS

- ✓ Site works H classification
- ✓ 6 star energy assessed
- ✓ Facade options as shown
- ☑ Upgrade to Hebel
- ✓ Choice of 5 colour schemes
- **☑** Stainless steel appliances
- ✓ Refrigerated split system cooling
- ✓ Adhere's to developer guidlines

- Floor tiles & carpets
- **☑** Seasonal promotion pack
- ▼ TV & fibre optic package
- ✓ Automatic garage door
- **☑** Gas ducted heating
- ✓ Concrete paving & driveway/
  crossover

\*Build commencement dependant on title availability \*Land purchased separately fro the selling agent: does not include purchasers stamp duty or legal fees.\*No allowance for significant tree influence. \*Owner to confirm land price and land availability with developer, and owner to sign REIV Contract for land portion with land owner and separate build contract with McMaster\*H class slab construction subj to engineers inspection and slab design - excludes fill, rock & removal & retaining wall: \*McMaster Homes reserves the right to withdraw this offer at anytime.