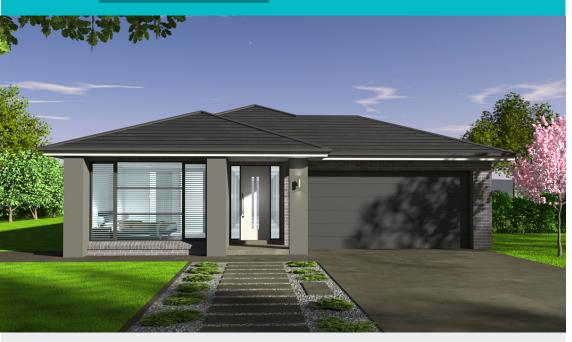

## Lot 1244 Harriott Road, Armstrong Creek.

Land Size 350m<sup>2</sup> Titles Q3 2022

TURNKEY PACKAGE **\$693,100**\*

HOUSE & INCLUSIONS \$313,100 LAND VALUE \$380,000

LESS \$10K FOR FIRST HOME BUYERS

## **UNBEATABLE**PACKAGE

**INCLUSIONS** 

- **☑** Site works H classification
- **☑** 6 star energy assessed
- ☑ Facade options as shown
- ☑ Brickwork over windows
- ✓ Stainless steel appliances
- ☑ Refrigerated split system cooling

- ✓ Premium vinyl plank & carpets
- **Seasonal promotion pack ✓**
- ▼ TV & fibre optic package
- ✓ Automatic garage door
- **☑** Gas ducted heating
- ✓ Concrete paving & driveway/ crossover. Inc Alfresco