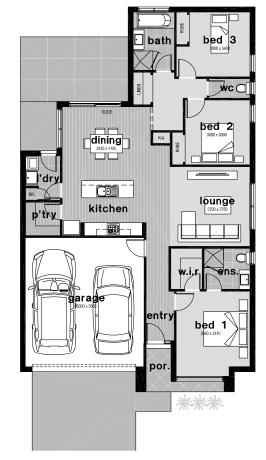

## Lot 1244 Harriott Road, Armstrong Creek.

Land Size 350m<sup>2</sup> Titles Q3 2022

TURNKEY PACKAGE **\$693,100**\*

HOUSE & INCLUSIONS \$313,100 LAND VALUE \$380,000

LESS \$10K FOR FIRST HOME BUYERS

## **UNBEATABLE**PACKAGE

**INCLUSIONS** 

- **☑** Site works H classification
- **☑** 6 star energy assessed
- ☑ Facade options as shown
- ☑ Brickwork over windows
- ✓ Stainless steel appliances
- ☑ Refrigerated split system cooling

- ✓ Premium vinyl plank & carpets
- **Seasonal promotion pack ✓**
- ▼ TV & fibre optic package
- ✓ Automatic garage door
- **☑** Gas ducted heating
- ✓ Concrete paving & driveway/ crossover. Inc Alfresco