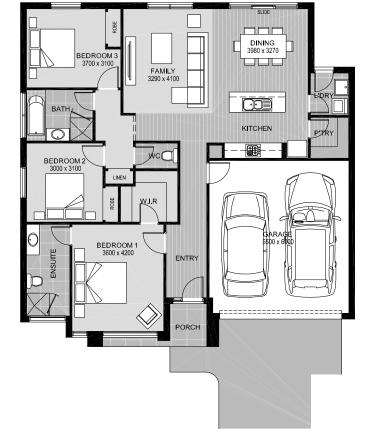

## bonshaw]7

2 🛱 2

Lot 1217 Glory Way, · ()) HARRIOTT AT ARMSTRONG CREEK

**Armstrong Creek.** Land Size 311m<sup>2</sup> Titles Q3 2022