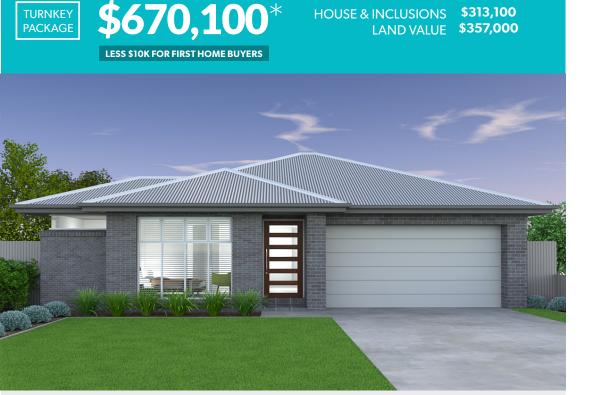

## bonshaw]7

2 🛱 2

Lot 1217 Glory Way, · ()) HARRIOTT AT ARMSTRONG CREEK

**Armstrong Creek.** Land Size 311m<sup>2</sup> Titles Q3 2022

### **UNBEATABLE** PACKAGE **INCLUSIONS**

- Site works H classification **≤** 6 star energy assessed ✓ Facade options as shown Choice of 5 colour schemes Stickwork over windows Stainless steel appliances Refrigerated split system cooling
- Premium vinyl plank & carpets Seasonal promotion pack ☑ TV & fibre optic package ☑ Automatic garage door
- Gas ducted heating
- ☑ Concrete paving & driveway/
- crossover. Inc Alfresco