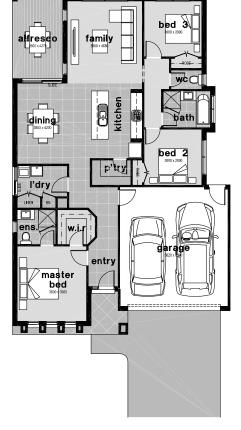

## platinum18

**⊨** 3 **≓** 2 **Æ** 

TURNKEY PACKAGE **\$613,060**\*

HOUSE & INCLUSIONS \$306,060 LAND VALUE \$307,000

LESS \$10K FOR FIRST HOME BUYERS