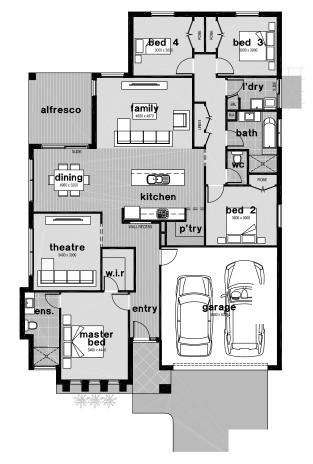

TURNKEY PACKAGE **\$659,700**\*

HOUSE & INCLUSIONS \$334,700 LAND VALUE \$325,000

LESS \$10K FOR FIRST HOME BUYERS



## UNBEATABLE DACKAGE

PACKAGE INCLUSIONS

- **☑** Site works H classification
- **☑** 6 star energy assessed
- ☑ Facade options as shown
- ☑ Brickwork over windows
- ✓ Stainless steel appliances
- **☑** Refrigerated split system cooling
- ✓ Letterbox

- ▼ Floor tiles & carpets
- **Seasonal promotion pack Seasonal promotion pack**
- ▼ TV & fibre optic package
- ✓ Automatic garage door
- ☑ Gas ducted heating
- ✓ Concrete paving & driveway/ crossover. Inc Alfresco





\*Build commencement dependant on title availability \*Land purchased separatel from the selling agent: does not include purchasers stamp duty or legal fees.\*No allowances for significant tree influence, \*Owner to confirm land price and land availability with developer, and owner to sign REIV Contract for land portion with land owner and separate build contract with McMaster \*H class slab construction subject to engineers inspection and slab design -excludes fill, rock & removal & retaining walls, \*McMaster Homes reserves the right to withdraw this offer at anytime. \*Pricing subject to review if land titling exceeds expected title availabilit date at time of signing the Agreement to Proceed.



## **Colour Schemes**

Our Interior Designer has put together schemes that are in line