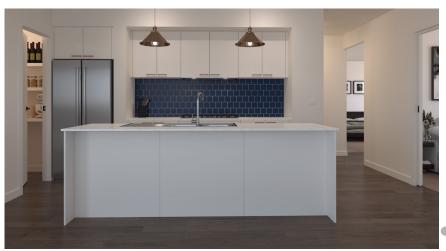

#### **Vetiver**

**Hamptons Scheme Kitchen:** Base & OHC Cabinetry: Formica Warm White Velour, Benchtop: SA White Burst\* **Handles:** SO-3440-160-BN Provincial Brushed Nickel, 128mm to bathrooms. **Tiles:** SPAWP1043 brick lay