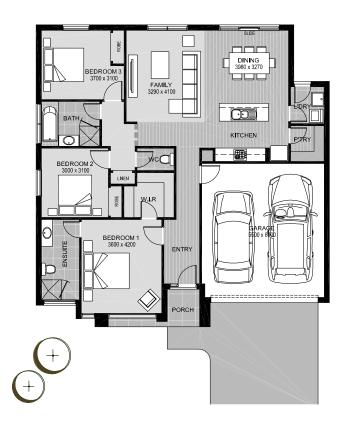

#### Lot 804 Maxi Drive, Winter Valley

TURNKEY \$552,340\*

HOUSE & INCLUSIONS \$297,340 LAND VALUE **\$255,000** 

LESS \$10K FOR FIRST HOME BUYERS