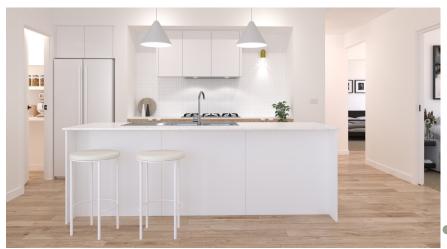

#### **Urban**

**Urban Scheme Kitchen:** Base Cabinetry: Formica Seal Grey RH: Polytec Black WM, Floating Shelf: PT Natural Oak Benchtop: SA White Burst\* **Handles:** SO-A-160-BN or BLK **Tiles:** White Whoosh Matt horizontal brick lay