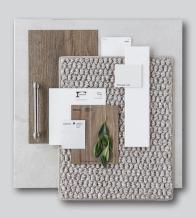

### **Colour Schemes**

Our Interior Designer has put together schemes that are in line with looks that are currently trending and colours that are popular with our clients.

Select one of these external & internal schemes and streamline your build!

#### **Tonal**

**Tonal Scheme Kitchen:** Base Cabinetry: Polytec Avion Grey Matt, OHC & Shelf: Polytec Ligurian Walnut WM, Benchtop: SA White Burst\***Handles:** Jay Artia White 111.33100.001 **Tiles:** NT19-2200FL vertical brick lay Single bank of drawers to one side of oven.