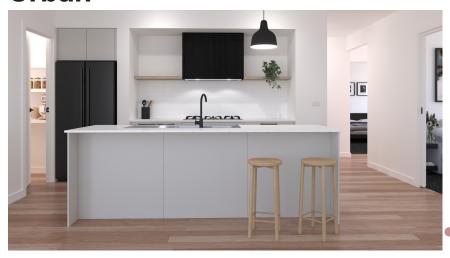

#### **Urban**

**Urban Scheme Kitchen:** Base Cabinetry: Formica Seal Grey RH: Polytec Black WM, Floating Shelf: PT Natural Oak Benchtop: SA White Burst\* **Handles:** SO-A-160-BN or BLK **Tiles:** White Whoosh Matt horizontal brick lay