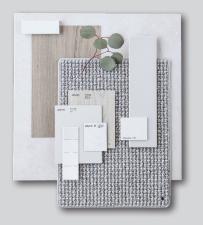

### **Colour Schemes**

Our Interior Designer has put together schemes that are in line with looks that are currently trending and colours that are popular with our clients.

Select one of these external & internal schemes and streamline your build!

Nordic

Vetiver

#### **Vetiver**

**Hamptons Scheme Kitchen:** Base & OHC Cabinetry: Formica Warm White Velour, Benchtop: SA White Burst\* **Handles:** SO-3440-160-BN Provincial Brushed Nickel, 128mm to bathrooms. **Tiles:** SPAWP1043 brick lay