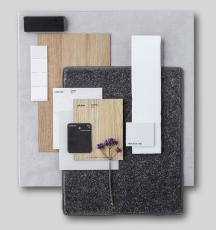

### **Colour Schemes**

Our Interior Designer has put together schemes that are in line with looks that are currently trending and colours that are popular with our clients.

Select one of these external & internal schemes and streamline your build!

Nordic

Vetiver

#### **Urban**

**Urban Scheme Kitchen:** Base Cabinetry: Formica Seal Grey RH: Polytec Black WM, Floating Shelf: PT Natural Oak Benchtop: SA White Burst\* **Handles:** SO-A-160-BN or BLK **Tiles:** White Whoosh Matt horizontal brick lay

## **Nordic**

**Scandinavian Scheme Kitchen:** Base Cabinetry: Formica Snowdrift Velour, OHC: Formica Idyllic Velour, Benchtop: SA White Burst\* **Handles:** Jay Artia Brushed Nickel 111.33100.412 **Tiles:** 18026 vertical brick lay

#### **Tonal**

**Tonal Scheme Kitchen:** Base Cabinetry: Polytec Avion Grey Matt, OHC & Shelf: Polytec Ligurian Walnut WM, Benchtop: SA White Burst\***Handles:** Jay Artia White 111.33100.001 **Tiles:** NT19-2200FL vertical brick lay Single bank of drawers to one side of oven.

#### **Vetiver**

**Hamptons Scheme Kitchen:** Base & OHC Cabinetry: Formica Warm White Velour, Benchtop: SA White Burst\* **Handles:** SO-3440-160-BN Provincial Brushed Nickel, 128mm to bathrooms. **Tiles:** SPAWP1043 brick lay