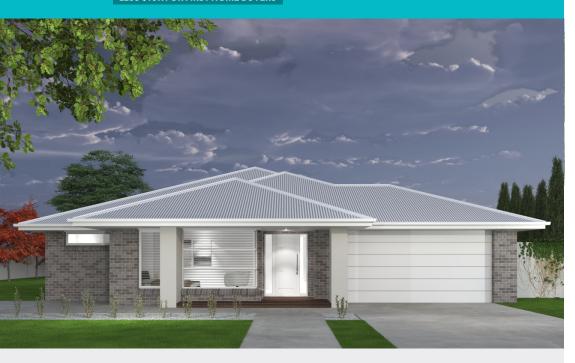

## bonshaw]7

#### Lot 804 Maxi Drive, Winter Valley

TURNKEY \$552,340\*

HOUSE & INCLUSIONS \$297,340 LAND VALUE **\$255,000** 

LESS \$10K FOR FIRST HOME BUYERS

#### **UNBEATABLE PACKAGE INCLUSIONS**

Site works H classification 6 star energy assessed Facade options as shown Choice of 4 colour schemes Premium vinyl plank & carpets Opulence promotion pack

Automatic garage door Gas ducted heating Cooling Concrete paving & driveway/ crossover