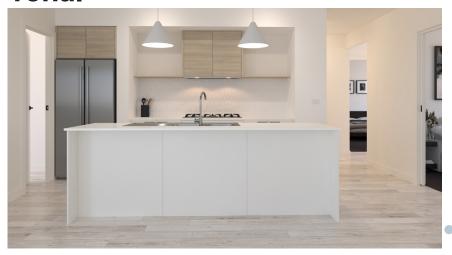

#### **Tonal**

**Tonal Scheme Kitchen:** Base Cabinetry: Polytec Avion Grey Matt, OHC & Shelf: Polytec Ligurian Walnut WM, Benchtop: SA White Burst\***Handles:** Jay Artia White 111.33100.001 **Tiles:** NT19-2200FL vertical brick lay Single bank of drawers to one side of oven.