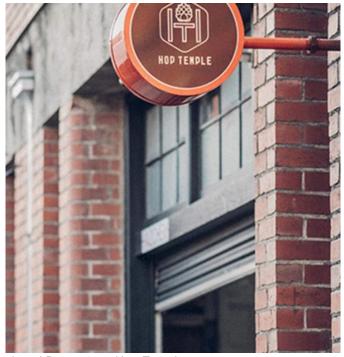

Local Art Scene: Wyatt Art

Local Cafe: Fika

Local Wine: Mitchell Harris Wines

Local Restaurant: Hop Temple

Historical Building: Golden City Hotel

Peaceful Lake Wendouree