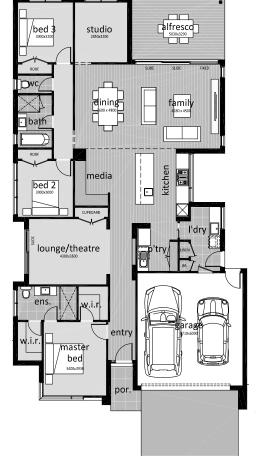

## mercer 25

**–** 2 2

Alfredton. Land Size 490m<sup>2</sup> Titles Late 2022

HOUSE & INCLUSIONS \$357,400 LAND VALUE \$325,000

## **UNBEATABLE** PACKAGE **INCLUSIONS**

Site works H classification **≤** 6 star energy assessed ☑ Facade options as shown Choice of 5 colour schemes Stickwork over windows Stainless steel appliances Refrigerated split system cooling ☑ Letterbox

Floor tiles & carpets Seasonal promotion pack ☑ TV & fibre optic package ☑ Automatic garage door Gas ducted heating ☑ Concrete paving & driveway/

crossover. Inc Alfresco

▶ call (03) 5333 3881 visit mcmasterhomes.com.au **COMPLETE HOME BUYER'S PACKAGE** 