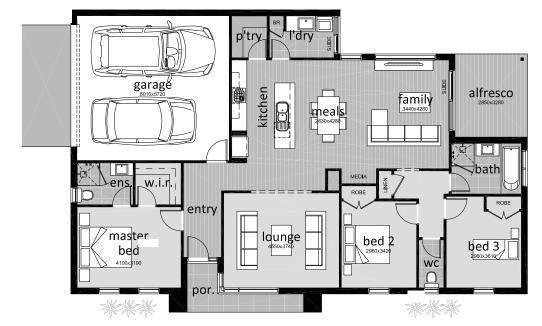

## o'shannassy20

TURNKEY PACKAGE **\$592,460**\*

HOUSE & INCLUSIONS \$302,460 LAND VALUE \$290,000

LESS \$10K FOR FIRST HOME BUYERS

- **☑** Site works H classification
- **☑** 6 star energy assessed
- ☑ Facade options as shown
- ☑ Brickwork over windows
- ✓ Stainless steel appliances
- ▼ Refrigerated split system cooling

- ✓ Premium vinyl plank & carpets
- **Seasonal promotion pack ✓**
- ▼ TV & fibre optic package
- ✓ Automatic garage door
- ✓ Gas ducted heating
- ✓ Concrete paving & driveway/ crossover. Inc Alfresco

\*Build commencement dependant on title availability \*Land purchased separately from the selling agent: does not include purchasers stamp duty or legal fees.\*No allowances for significant tree influence. \*Owner to confirm land price and land availability with developer, and owner to sign REIV Contract for land portion with land owner and separate build contract with McMaster \*H class slab construction subject to engineers inspection and slab design - excludes fill, rock & removal & retaining walls. \*McMaster Homes reserves the right to withdraw this offer at anytime. \*Pricing subject to review if land titling exceeds expected title availability date at time of signing the Agreement to Proceed.