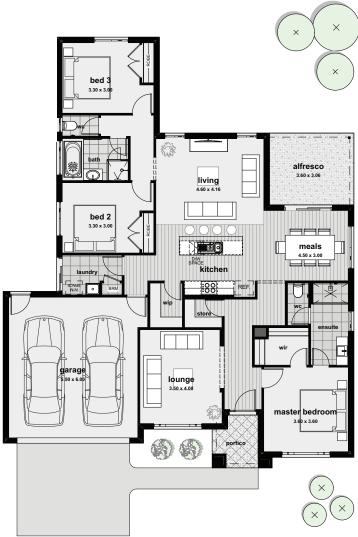

## Quest21

|---| 3 🗰 2 🚔 2

| Living     | 150.88m <sup>2</sup> | 16.24 squares |
|------------|----------------------|---------------|
| Garage     | 36.99m <sup>2</sup>  | 3.98 squares  |
| Alfresco   | 11.02m <sup>2</sup>  | 1.18 squares  |
| Total Area | 203.18m <sup>2</sup> | 21.87 squares |

| home width      | 14.95 metres |  |
|-----------------|--------------|--|
| home length     | 17.91 metres |  |
| min block depth | 22 metres    |  |
| min block width | 17 metres    |  |