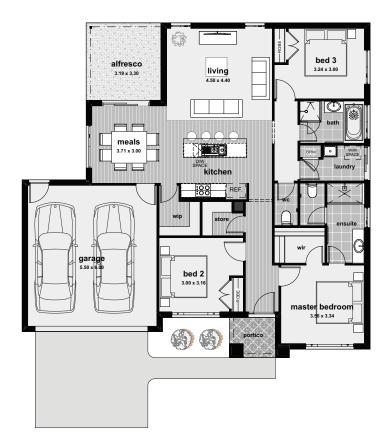

## **Quest**18

🛏 3 🗰 2 🛱 2

| Living     | 129.13m <sup>2</sup> | 13.89 squares |
|------------|----------------------|---------------|
| Garage     | 40.63m <sup>2</sup>  | 4.37 squares  |
| Alfresco   | 10.53m <sup>2</sup>  | 1.13 squares  |
| Total Area | 183.85m²             | 19.79 squares |

| home width      | 15.33 metres |  |
|-----------------|--------------|--|
| home length     | 13.91 metres |  |
| min block depth | 20 metres    |  |
| min block width | 18 metres    |  |