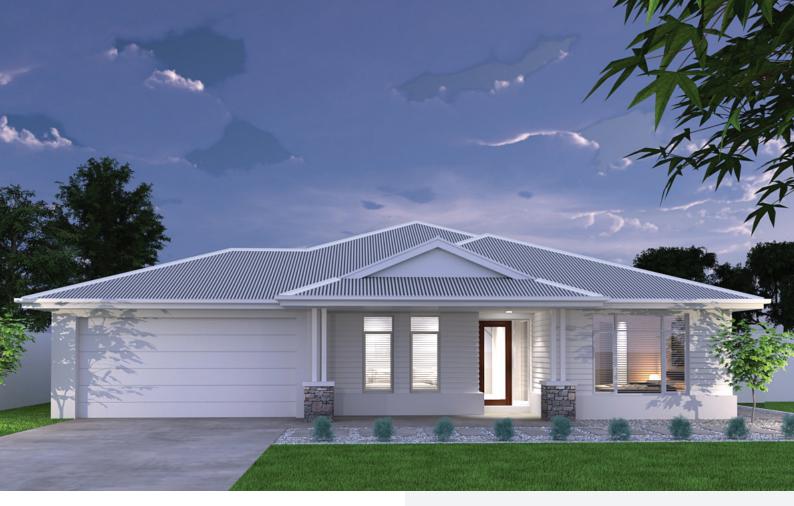

## **Quest**18

🛏 3 🗰 2 🛱 2

| Living     | 129.13m <sup>2</sup> | 13.89 squares |
|------------|----------------------|---------------|
| Garage     | 40.63m <sup>2</sup>  | 4.37 squares  |
| Alfresco   | 10.53m <sup>2</sup>  | 1.13 squares  |
| Total Area | 183.85m²             | 19.79 squares |