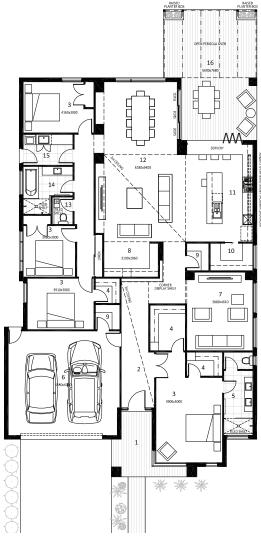

## Platinum 32 Option Two

4 🗯 2 🚔 2

| Living           | 246.02m <sup>2</sup> | 26.48 squares |
|------------------|----------------------|---------------|
| Garage           | 43.62m <sup>2</sup>  | 4.70 squares  |
| Alfresco / Porch | 38.37m <sup>2</sup>  | 4.13 squares  |
| Total Area       | 328.01m <sup>2</sup> | 35.30 squares |
|                  |                      |               |
| home width       | 14.85 metres         |               |
| home length      | 27.45 metres         |               |
| min block depth  | 35 metres            |               |
| min block width  | 16 metres            |               |