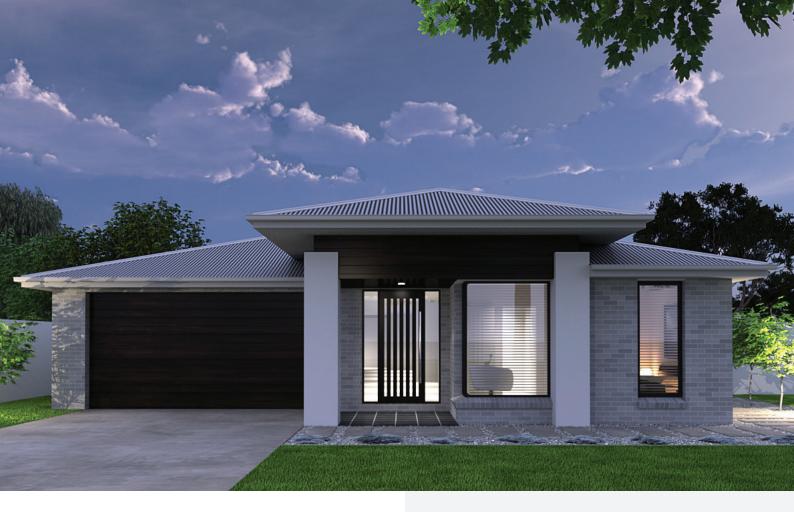

## Platinum 32 Option Two

4 🗯 2 🚔 2

| Living           | 246.02m <sup>2</sup> | 26.48 squares |
|------------------|----------------------|---------------|
| Garage           | 43.62m <sup>2</sup>  | 4.70 squares  |
| Alfresco / Porch | 38.37m <sup>2</sup>  | 4.13 squares  |
| Total Area       | 328.01m <sup>2</sup> | 35.30 squares |
|                  |                      |               |
| home width       | 14.85 metres         |               |
| home length      | 27.45 metres         |               |
| min block depth  | 35 metres            |               |
| min block width  | 16 metres            |               |