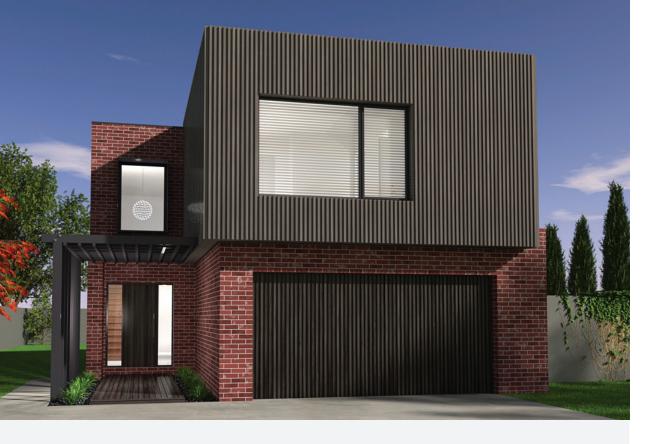

## Paramount22

| ground floor | 66.81m <sup>2</sup>  | 7.19 squares  |
|--------------|----------------------|---------------|
| first floor  | 100.25m <sup>2</sup> | 10.79 squares |
| garage       | 38.35m <sup>2</sup>  | 4.13 squares  |
| total area   | 205.41m <sup>2</sup> | 22.11 squares |

| home width      | 8.54 metres  |
|-----------------|--------------|
| home length     | 14.34 metres |
| min block depth | 21 metres    |
| min block width | 11.5 metres  |