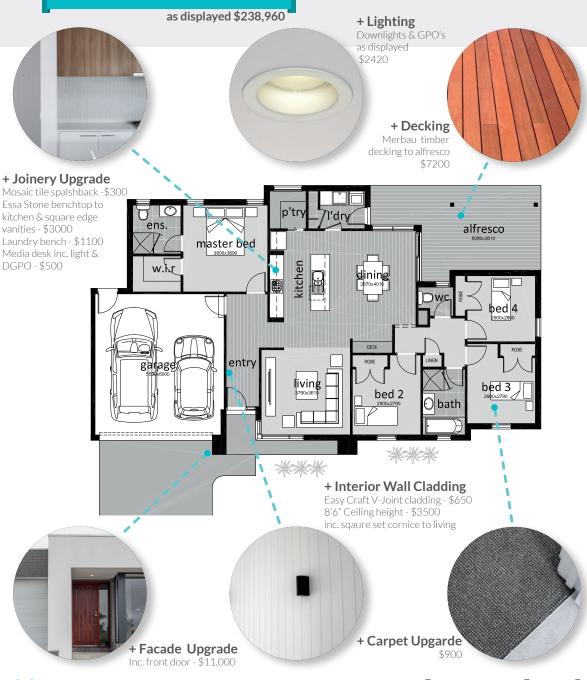

### o'shannassy]9



**TURNKEY PACKAGE** 

HOME PACKAGE: \$208,790\*

LESS \$20K FOR FIRST HOME BUYERS



#### **UNBEATABLE**

**PACKAGE INCLUSIONS** 

\$48,000

- **Site** works H classification
- **☑** 6 star energy assessed
- **☑** Facade option as shown
- ✓ Choice of 5 colour schemes
- ☑ Brickwork over windows
- ✓ Stainless steel appliances
- ✓ Zone heating & cooling
- ✓ Letterbox

- Floor tiles & carpets
- ☑ Window coverings
- ▼ TV & fibre optic package
- ✓ Automatic garage door
- **✓** Fully landscaping package
- ✓ Concrete paving & driveway/ crossover



**OPTIONAL UPGRADES** 





visit mcmasterhomes.com.au

# \$48,000\*

### **BONUS INCLUSIONS PACKAGE**



## We've tailored a list of home inclusions to create the ultimate 'COMPLETE PACKAGE'

| <b>Y</b> | Landscaping      | Plants, garden beds, timber edging, mulch and stone topping to front and lawn preparation and seed to front and rear of lot, reinstatment of nature strip.                |
|----------|------------------|---------------------------------------------------------------------------------------------------------------------------------------------------------------------------|
| <b>Y</b> | Concrete Paving  | Natural finish concrete driveway, crossover, kerb and Milkcan letter box. Natural finish concrete paths to portico, alfresco (plan specific) & Supafold 230 clothes l