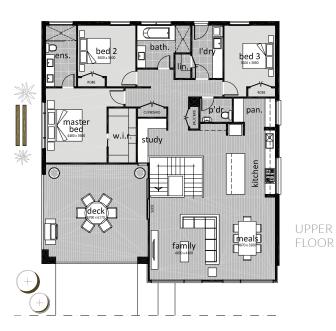

**□** 4 **□** 2 **□** 2

| lower floor | 56.02m <sup>2</sup>  | 6.03 squares  |
|-------------|----------------------|---------------|
| upper floor | 163.14m <sup>2</sup> | 17.56 squares |
| garage      | 40.68m <sup>2</sup>  | 4.38 squares  |
| total area  | 296.46m <sup>2</sup> | 31.91 squares |

| home width      | 13.99 metres |
|-----------------|--------------|
| home length     | 15.32 metres |
| min block depth | 24 metres    |
| min block width | 16 metres    |