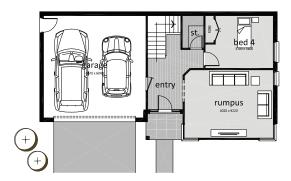

**□** 4 **□** 2 **□** 2

| lower floor | 56.02m <sup>2</sup>  | 6.03 squares  |
|-------------|----------------------|---------------|
| upper floor | 163.14m <sup>2</sup> | 17.56 squares |
| garage      | 40.68m <sup>2</sup>  | 4.38 squares  |
| total area  | 296.46m <sup>2</sup> | 31.91 squares |

| home width      | 13.99 metres |
|-----------------|--------------|
| home length     | 15.32 metres |
| min block depth | 24 metres    |
| min block width | 16 metres    |