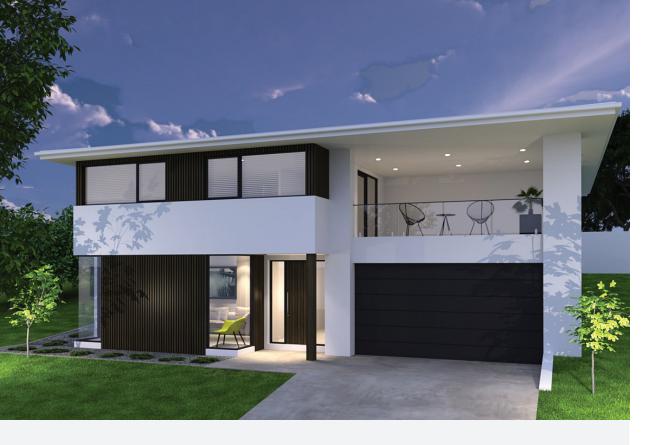

**□** 4 **□** 2 **□** 2

| lower floor | 56.02m <sup>2</sup>  | 6.03 squares  |
|-------------|----------------------|---------------|
| upper floor | 163.14m <sup>2</sup> | 17.56 squares |
| garage      | 40.68m <sup>2</sup>  | 4.38 squares  |
| total area  | 296.46m <sup>2</sup> | 31.91 squares |

| home width      | 13.99 metres |
|-----------------|--------------|
| home length     | 15.32 metres |
| min block depth | 24 metres    |
| min block width | 16 metres    |