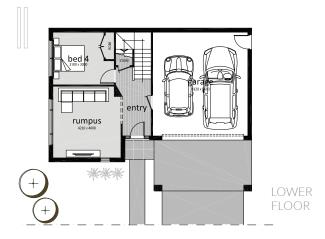

## Strata26 Up Slope / Top Living

| lower floor | 46.04m <sup>2</sup>  | 4.96 squares  |
|-------------|----------------------|---------------|
| upper floor | 140.76m <sup>2</sup> | 15.15 squares |
| garage      | 38.42m <sup>2</sup>  | 4.14 squares  |
| total area  | 245.76m <sup>2</sup> | 26.46 squares |

| home width      | 13.87 metres |
|-----------------|--------------|
| home length     | 22.49 metres |
| min block depth | 28 metres    |
| min block width | 15 metres    |