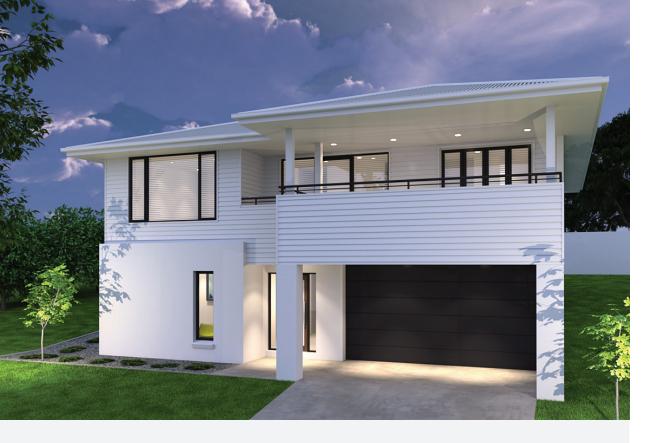

## Strata26 Up Slope / Top Living

| lower floor | 46.04m <sup>2</sup>  | 4.96 squares  |
|-------------|----------------------|---------------|
| upper floor | 140.76m <sup>2</sup> | 15.15 squares |
| garage      | 38.42m <sup>2</sup>  | 4.14 squares  |
| total area  | 245.76m <sup>2</sup> | 26.46 squares |

| home width      | 13.87 metres |
|-----------------|--------------|
| home length     | 22.49 metres |
| min block depth | 28 metres    |
| min block width | 15 metres    |