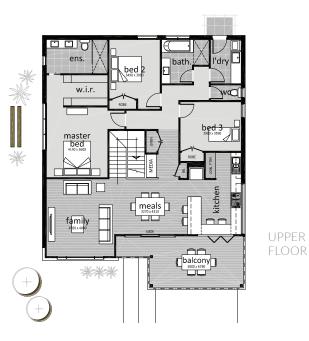

## Strata26 Up Slope / Top Living

| lower floor | 46.04m <sup>2</sup>  | 4.96 squares  |
|-------------|----------------------|---------------|
| upper floor | 140.76m <sup>2</sup> | 15.15 squares |
| garage      | 38.42m <sup>2</sup>  | 4.14 squares  |
| total area  | 245.76m <sup>2</sup> | 26.46 squares |

| home width      | 13.87 metres |
|-----------------|--------------|
| home length     | 22.49 metres |
| min block depth | 28 metres    |
| min block width | 15 metres    |