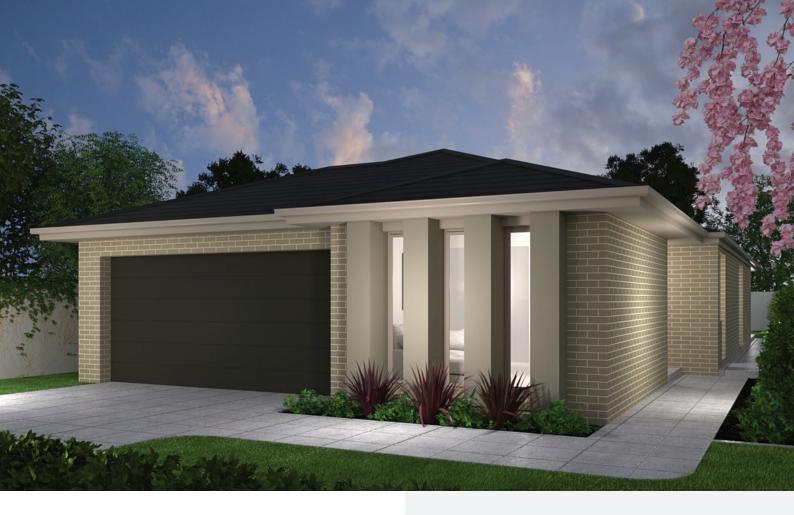

## O'Shannassy20se

## 🛏 3 🗰 2 🛱 2

| Living           | 138.85m <sup>2</sup> | 14.95 squares |
|------------------|----------------------|---------------|
| Garage           | 37.03m <sup>2</sup>  | 3.99 squares  |
| Alfresco / Porch | 9.35m <sup>2</sup>   | 1.01 squares  |
| Total Area       | 185.23m <sup>2</sup> | 19.93 squares |