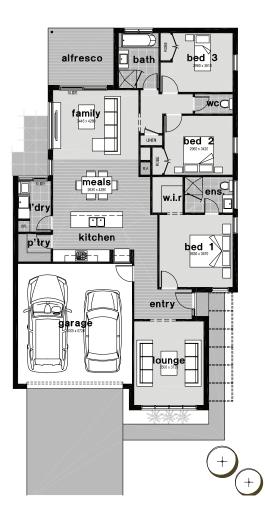

## 🛏 3 🗰 2 🛱 2

| Living           | 138.85m <sup>2</sup> | 14.95 squares |
|------------------|----------------------|---------------|
| Garage           | 37.03m <sup>2</sup>  | 3.99 squares  |
| Alfresco / Porch | 9.35m <sup>2</sup>   | 1.01 squares  |
| Total Area       | 185.23m <sup>2</sup> | 19.93 squares |

| home width      | 11.20 metres |
|-----------------|--------------|
| home length     | 19.06 metres |
| min block depth | 25 metres    |
| min block width | 14 metres    |