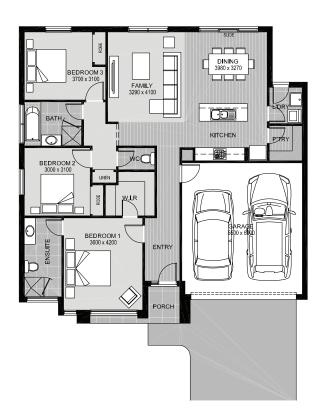

## **Bonshaw**17

**≔** 3 **≕** 2 **ឝ** 2

| Living           | 125.75m <sup>2</sup> | 13.54 squares |
|------------------|----------------------|---------------|
| Garage           | 35.71m <sup>2</sup>  | 3.84 squares  |
| Alfresco / Porch |                      |               |
| Total Area       | 161.46m <sup>2</sup> | 17.37 squares |
|                  |                      |               |
| home width       | 13.13 metres         |               |
| home length      | 13.15 metres         |               |
| min block depth  | 19 metres            |               |
| min block width  | 15 metres            |               |