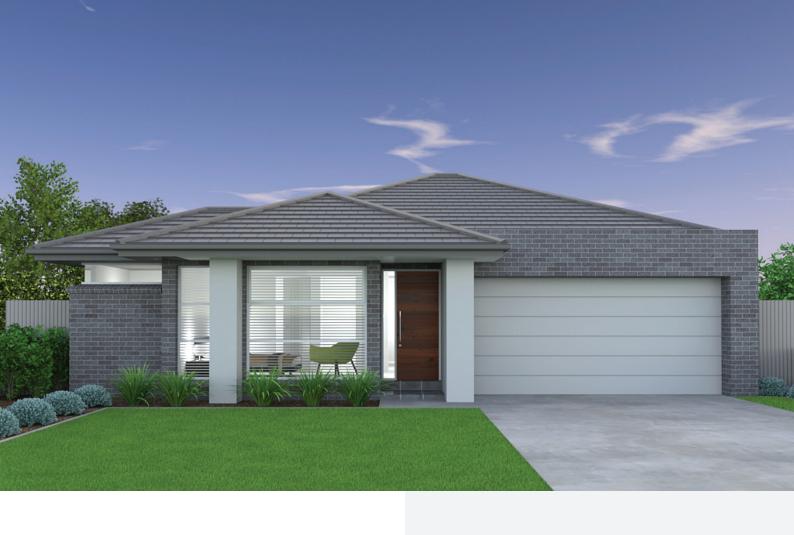

## **Bonshaw**17

**≔** 3 **≕** 2 **ឝ** 2

| Living           | 125.75m <sup>2</sup> | 13.54 squares |
|------------------|----------------------|---------------|
| Garage           | 35.71m <sup>2</sup>  | 3.84 squares  |
| Alfresco / Porch |                      |               |
| Total Area       | 161.46m <sup>2</sup> | 17.37 squares |
|                  |                      |               |
| home width       | 13.13 metres         |               |
| home length      | 13.15 metres         |               |
| min block depth  | 19 metres            |               |
| min block width  | 15 metres            |               |