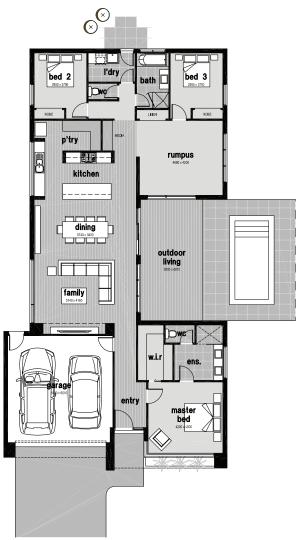

## **Forum** 27

**□** 3 **□** 2 **□** 2

| Living           | 186.92m <sup>2</sup> | 20.12 squares |
|------------------|----------------------|---------------|
| Garage           | 38.60m <sup>2</sup>  | 4.16 squares  |
| Alfresco / Porch | 23.83m <sup>2</sup>  | 2.57 squares  |
| Total Area       | 249.35m <sup>2</sup> | 26.84 squares |
|                  |                      |               |
| home width       | 12.55 metres         |               |
| home length      | 23.58 metres         |               |
| min block depth  | 29 metres            |               |
| min block width  | 14 metres            |               |