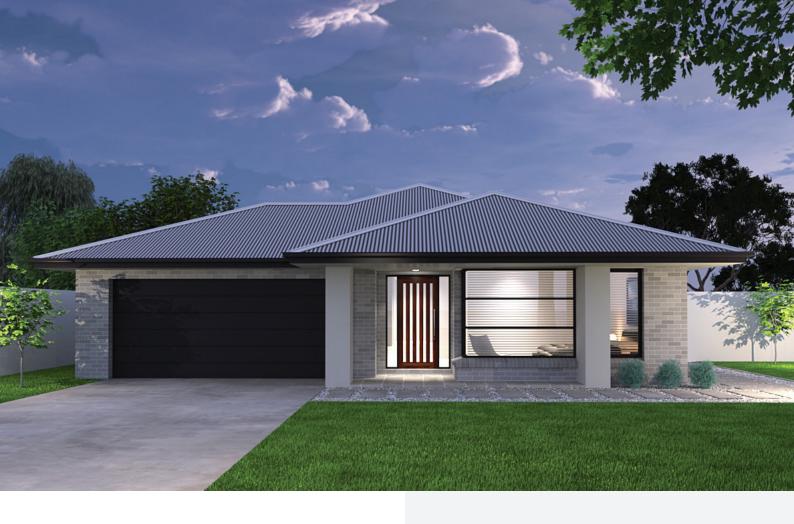

## **Forum** 27

**□** 3 **□** 2 **□** 2

| Living           | 186.92m <sup>2</sup> | 20.12 squares |
|------------------|----------------------|---------------|
| Garage           | 38.60m <sup>2</sup>  | 4.16 squares  |
| Alfresco / Porch | 23.83m <sup>2</sup>  | 2.57 squares  |
| Total Area       | 249.35m <sup>2</sup> | 26.84 squares |
|                  |                      |               |
| home width       | 12.55 metres         |               |
| home length      | 23.58 metres         |               |
| min block depth  | 29 metres            |               |
| min block width  | 14 metres            |               |