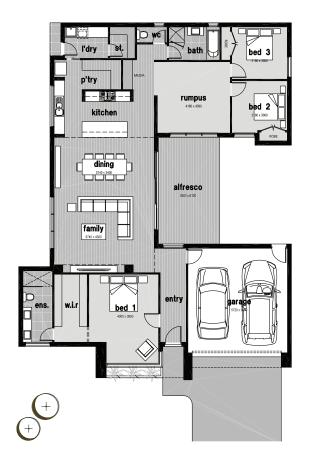

## 🛏 3 🧰 2 🛱 2

| Living           | 187.98m <sup>2</sup> | 20.23 squares |
|------------------|----------------------|---------------|
| Garage           | 38.57m <sup>2</sup>  | 4.15 squares  |
| Alfresco / Porch | 21.42m <sup>2</sup>  | 2.20 squares  |
| Total Area       | 247.97m <sup>2</sup> | 26.69 squares |

| home width      | 15.64 metres |  |
|-----------------|--------------|--|
| home length     | 20.48 metres |  |
| min block depth | 27 metres    |  |
| min block width | 17 metres    |  |