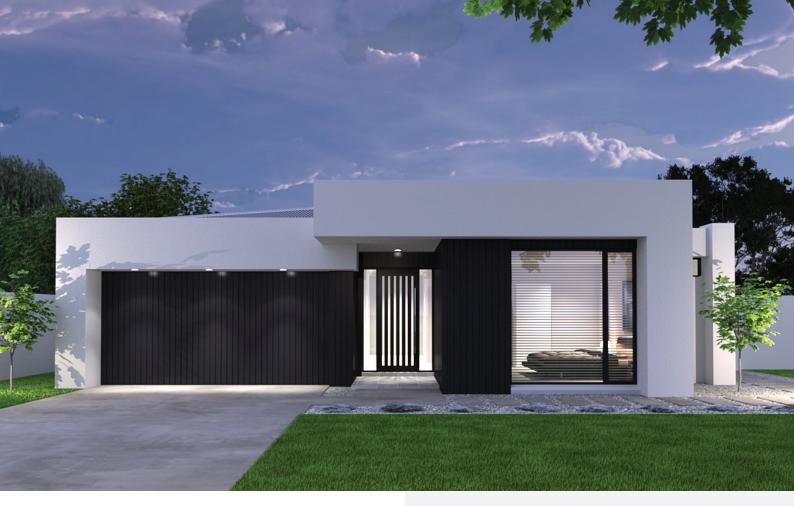

## Forum26

## 🛏 3 🧰 2 🛱 2

| Living           | 187.98m <sup>2</sup> | 20.23 squares |
|------------------|----------------------|---------------|
| Garage           | 38.57m <sup>2</sup>  | 4.15 squares  |
| Alfresco / Porch | 21.42m <sup>2</sup>  | 2.20 squares  |
| Total Area       | 247.97m <sup>2</sup> | 26.69 squares |