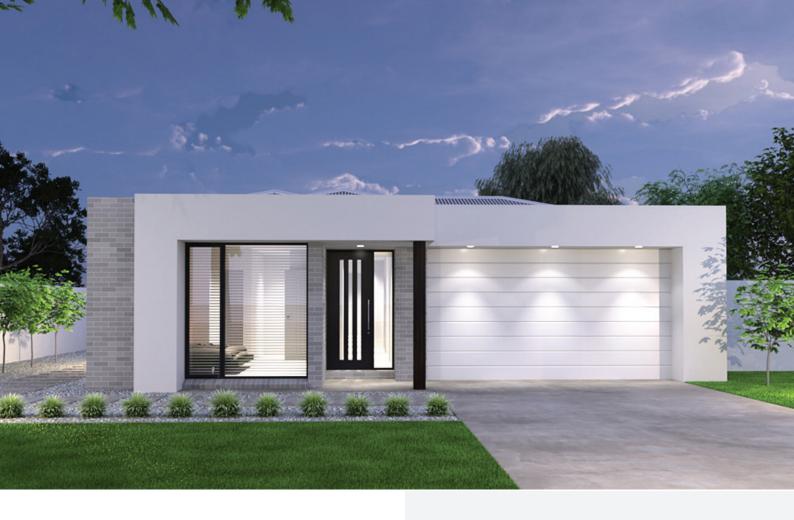

## **Forum** 25

**□** 3 **□** 2 **□** 2

| Living           | 174.89m <sup>2</sup> | 18.82 squares |
|------------------|----------------------|---------------|
| Garage           | 38.60m <sup>2</sup>  | 4.16 squares  |
| Alfresco / Porch | 23.83m <sup>2</sup>  | 2.57 squares  |
| Total Area       | 237.32m <sup>2</sup> | 25.54 squares |
|                  |                      |               |
| home width       | 11.87 metres         |               |
| home length      | 23.58 metres         |               |
| min block depth  | 20                   |               |
|                  | 29 metres            |               |