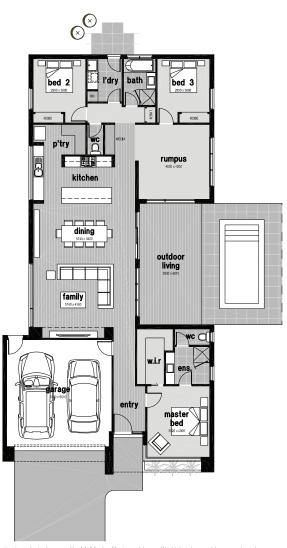

## **Forum** 25

**□** 3 **□** 2 **□** 2

| Living           | 174.89m <sup>2</sup> | 18.82 squares |
|------------------|----------------------|---------------|
| Garage           | 38.60m <sup>2</sup>  | 4.16 squares  |
| Alfresco / Porch | 23.83m <sup>2</sup>  | 2.57 squares  |
| Total Area       | 237.32m <sup>2</sup> | 25.54 squares |
|                  |                      |               |
| home width       | 11.87 metres         |               |
| home length      | 23.58 metres         |               |
| min block depth  | 20                   |               |
|                  | 29 metres            |               |