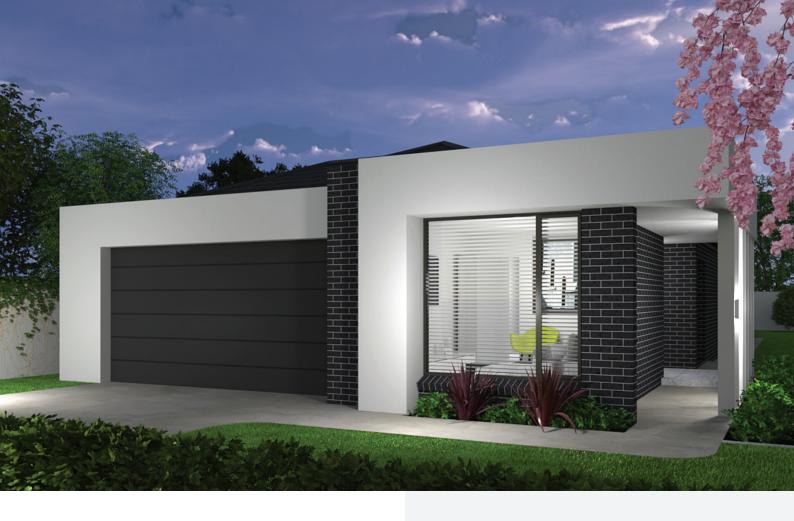

## Centro23

| Living           | 157.29m <sup>2</sup> | 16.93 squares |
|------------------|----------------------|---------------|
| Garage           | 36.81m <sup>2</sup>  | 3.96 squares  |
| Alfresco / Porch | 13.88m <sup>2</sup>  | 1.49 squares  |
| Total Area       | 207.98m <sup>2</sup> | 22.38 squares |
|                  |                      |               |
| home width       | 9.67 metres          |               |
| home length      | 25.59 metres         |               |
| min block depth  | 31 metres            |               |
| min block width  | 11 metres            |               |