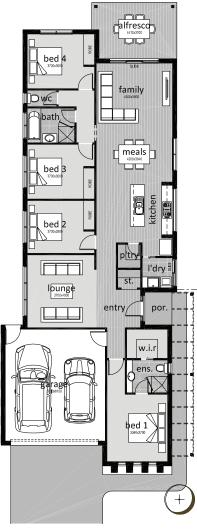

## Centro23

| Living           | 157.29m <sup>2</sup> | 16.93 squares |
|------------------|----------------------|---------------|
| Garage           | 36.81m <sup>2</sup>  | 3.96 squares  |
| Alfresco / Porch | 13.88m <sup>2</sup>  | 1.49 squares  |
| Total Area       | 207.98m <sup>2</sup> | 22.38 squares |
|                  |                      |               |
| home width       | 9.67 metres          |               |
| home length      | 25.59 metres         |               |
| min block depth  | 31 metres            |               |
| min block width  | 11 metres            |               |