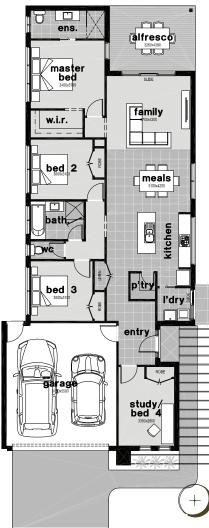

## Centro21

🛏 4 🧰 2 🛱 2

| Living           | 138.46m <sup>2</sup> | 14.90 squares |
|------------------|----------------------|---------------|
| Garage           | 36.68m <sup>2</sup>  | 3.95 squares  |
| Alfresco / Porch | 14.0m <sup>2</sup>   | 1.51 squares  |
| Total Area       | 189.14m <sup>2</sup> | 20.36 squares |
| home width       | 9.67 metres          |               |