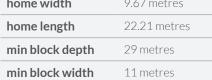

## Centro21

🛏 4 🧰 2 🛱 2

| Living           | 138.46m <sup>2</sup> | 14.90 squares |
|------------------|----------------------|---------------|
| Garage           | 36.68m <sup>2</sup>  | 3.95 squares  |
| Alfresco / Porch | 14.0m <sup>2</sup>   | 1.51 squares  |
| Total Area       | 189.14m <sup>2</sup> | 20.36 squares |
| home width       | 9.67 metres          |               |