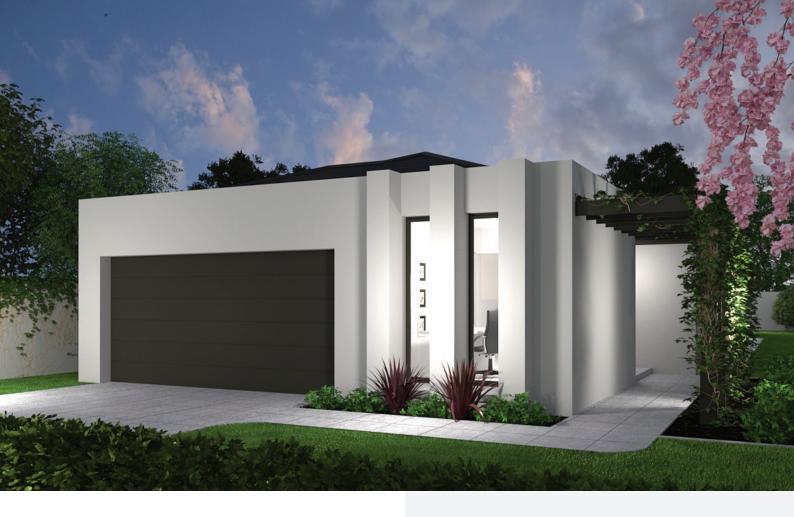

## Centro21

🛏 4 🧰 2 🛱 2

| Living           | 138.46m <sup>2</sup> | 14.90 squares |
|------------------|----------------------|---------------|
| Garage           | 36.68m <sup>2</sup>  | 3.95 squares  |
| Alfresco / Porch | 14.0m <sup>2</sup>   | 1.51 squares  |
| Total Area       | 189.14m <sup>2</sup> | 20.36 squares |
| home width       | 9.67 metres          |               |